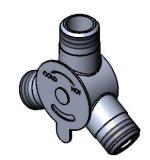

#### **Architect/Engineering Specifications:**

Polish chrome plated mixing valve with integral check valves and 1/2" NPSM inlets and outlet. Certified to ASME A112.18.1/CSA B125.1, NSF 61-Section 9 and NSF 372.

### Features & Benefits:

- Chrome plated mixing valve
- Integral check valves at both inlets
- 1/2" NPSM inlets and outlet
- Material: Polished chrome plated brass