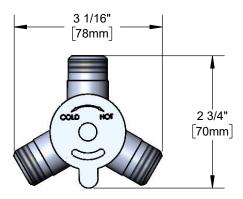

#### **Architect/Engineering Specifications:**

Polish chrome plated mixing valve with integral check valves and 1/2" NPSM inlets and outlet. Certified to ASME A112.18.1/CSA B125.1, NSF 61-Section 9 and NSF 372.

### Features & Benefits:

- Chrome plated mixing valve
- Integral check valves at both inlets
- 1/2" NPSM inlets and outlet
- Material: Polished chrome plated brass