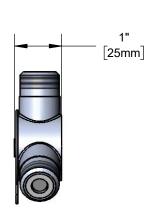

#### **Architect/Engineering Specifications:**

Polish chrome plated mixing valve with integral check valves and 1/2" NPSM inlets and outlet. Certified to ASME A112.18.1/CSA B125.1, NSF 61-Section 9 and NSF 372.

### Features & Benefits:

- Chrome plated mixing valve
- Integral check valves at both inlets
- 1/2" NPSM inlets and outlet
- Material: Polished chrome plated brass