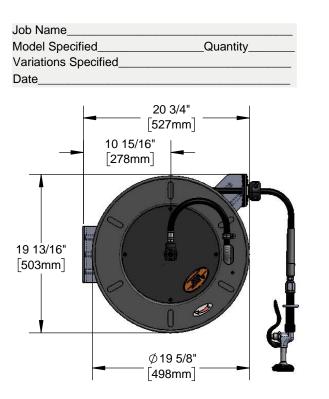

## Architect/Engineering Specifications:

5HR-242-01

Open epoxy coated steel hose reel, high flow spray valve, 3/8" x 50' hose, ratcheting system, multi-fit bracket, adjustable hose bumper and 3/8" NPT female inlet.

### Features & Benefits:

- Open coated hose reel
- Black high flow spray valve
- 3/8" x 50' hose
- Ratcheting system holds the length of hose until a slight tug
  to retract automatically
- 3/8" NPT female inlet
- Adjustable hose bumper
- Multi-fit bracket for wall, ceiling or under counter mounting
- Material: Epoxy coated steel open reel and wall bracket,
- polished chrome plated spray valve