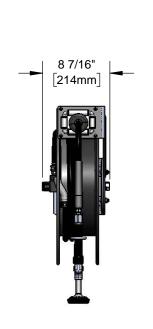

## Architect/Engineering Specifications:

5HR-242-01

Open epoxy coated steel hose reel, high flow spray valve, 3/8" x 50' hose, ratcheting system, multi-fit bracket, adjustable hose bumper and 3/8" NPT female inlet.

### Features & Benefits:

- Open coated hose reel
- Black high flow spray valve
- 3/8" x 50' hose
- Ratcheting system holds the length of hose until a slight tug
  to retract automatically
- 3/8" NPT female inlet
- Adjustable hose bumper
- Multi-fit bracket for wall, ceiling or under counter mounting
- Material: Epoxy coated steel open reel and wall bracket,
- polished chrome plated spray valve