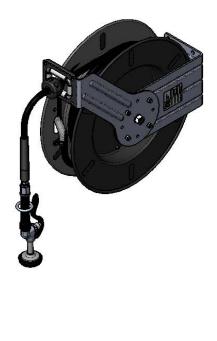

## Architect/Engineering Specifications:

5HR-242-01

Open epoxy coated steel hose reel, high flow spray valve, 3/8" x 50' hose, ratcheting system, multi-fit bracket, adjustable hose bumper and 3/8" NPT female inlet.

### Features & Benefits:

- Open coated hose reel
- Black high flow spray valve
- 3/8" x 50' hose
- Ratcheting system holds the length of hose until a slight tug
  to retract automatically
- 3/8" NPT female inlet
- Adjustable hose bumper
- Multi-fit bracket for wall, ceiling or under counter mounting
- Material: Epoxy coated steel open reel and wall bracket,
- polished chrome plated spray valve