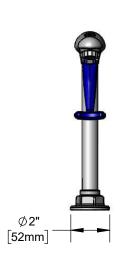

## **Architect/Engineering Specifications:**

8" deck mount glass filler with polished chrome plated brass body, adjustable flow outlet, push back actuation arm, pedestal w/ deck flange and 1/2" NPT female inlet. Certified to ASME A112.18.1/CSA B125.1, NSF 61-Section 9 and NSF 372. Meets ADA ANSI/ICC A117.1 requirements.

## Features & Benefits:

- 8" deck mount glass filler
- Torx wrench adjustable flow outlet (wrench included)
- Dark blue push back arm
- Instantaneous shut-off
- 1/2" NPT female inlet
- Pedestal w/ Ø 2" deck flange
- Material: Polished chrome plated brass body, pedestal, flange and thermoplastic arm