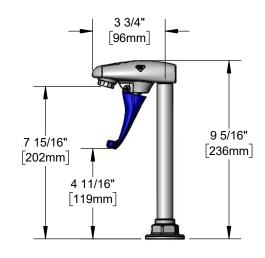

## **Architect/Engineering Specifications:**

8" deck mount glass filler with polished chrome plated brass body, adjustable flow outlet, push back actuation arm, pedestal w/ deck flange and 1/2" NPT female inlet. Certified to ASME A112.18.1/CSA B125.1, NSF 61-Section 9 and NSF 372. Meets ADA ANSI/ICC A117.1 requirements.

## Features & Benefits:

- 8" deck mount glass filler
- Torx wrench adjustable flow outlet (wrench included)
- Dark blue push back arm
- Instantaneous shut-off
- 1/2" NPT female inlet
- Pedestal w/ Ø 2" deck flange
- Material: Polished chrome plated brass body, pedestal, flange and thermoplastic arm