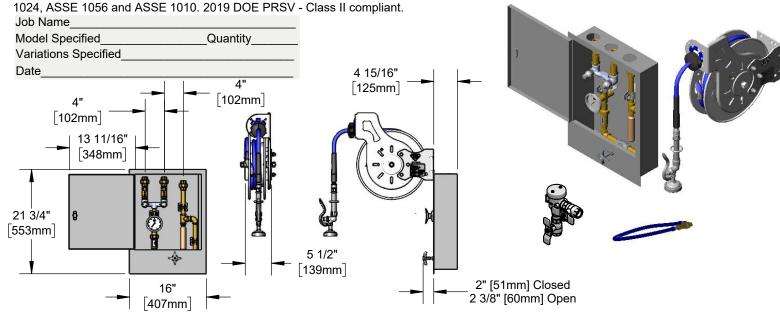

## Control Unit and Hose Reel Assembly

#### **Architect/Engineering Specifications:**

Hose reel control unit, stainless steel water control cabinet containing 1/2" union inlets and outlet, 1/2" check valves, loose key mixing valve with compression spindles, bi-metallic thermometer, dual check valve backflow preventer, shut-off valve and water hammer arrestor, open coated hose reel with 3/8" x 35' heavy-duty non-marking hose, ratcheting system, 1.15 GPM spray valve with swivel, vacuum breaker, 3/8" NPT flexible water hose connector with stainless steel quick disconnect, multi-fit bracket and adjustable hose bumper. Certified to ASSE

#### Features & Benefits:

- Flush mount stainless steel control cabinet with locking latch contains water control system
- 1/2" NPT female union inlets (2) and outlet
- 1/2" in-line check valves
- Loose key mixing valve with compression spindles, tee handles and screws
- Bi-metallic thermometer with Ø3" dial face
- Dual check valve backflow preventer
- Shut-off valve with 4-arm handle operable from outside of closed cabinet
- · Continuous pressure vacuum breaker (included)
- 36" flexible water hose connector w/ stainless steel quick disconnect (included)
- Open stainless steel hose reel with 3/8" NPT female inlet
- 1.15 GPM spray valve w/ heat resistant grey handle, swivel and hold down ring
- 3/8" x 35' heavy-duty non-marking hose rated to 300 PSI
- Ratcheting system holds the length of hose until a slight tug to retract automatically
- Adjustable hose bumper
- Multi-fit bracket for wall, ceiling or under counter mounting
- Material: Stainless steel cabinet, open stainless steel reel, chrome plated metal handle, brass control unit components and wall bracket.