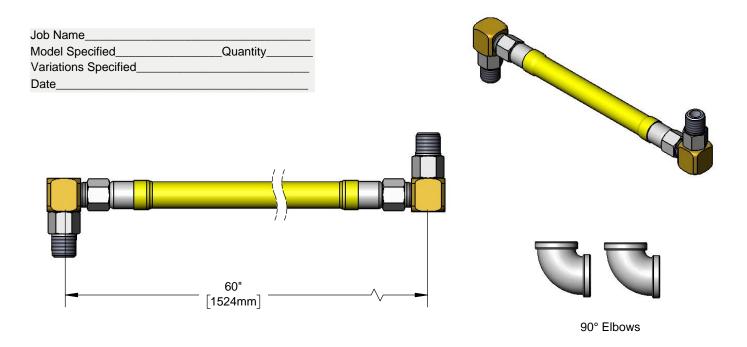

# **Architect/Engineering Specifications:**

60" coated gas appliance connector hose with 3/4" NPT male swivel connections. Certified to ANSI Z21.69/CSA 6.16 and NSF 2.

# Features & Benefits:

- 60" coated gas appliance connector
- 3/4" NPT male swivel inlet
- 3/4" NPT male swivel outlet
- (2) 90° elbows included
- 360° rotatable hex nut rotates completely and freely
- Optimum torsional relief improves safety, increases connector life
- Provides efficient, full gas flow
- · Material: Extruded coated stainless steel braids