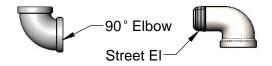

## Features & Benefits:

- 24" coated gas appliance connector
- 1" NPT male freespin inlet
- 1" NPT male freespin outlet
- 1" NPT female quick-disconnect
- 90° elbow & street elbow included
- 360° rotatable hex nut rotates completely and freely
- Optimum torsional relief improves safety, increases connector life
- Provides efficient, full gas flow
- Quick-disconnect socket acts as shut-off valve when the plug and socket are disconnected
- Material: Extruded coated stainless steel braids