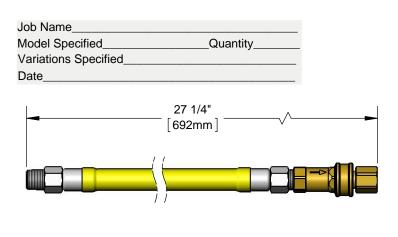

## **Architect/Engineering Specifications:**

24" coated gas appliance connector hose with 1" NPT male connections and quick-disconnect. Certified to ANSI Z21.69/CSA 6.16 and NSF 2.

## Features & Benefits:

- 24" coated gas appliance connector
- 1" NPT male freespin inlet
- 1" NPT male freespin outlet
- 1" NPT female quick-disconnect
- 90° elbow & street elbow included
- 360° rotatable hex nut rotates completely and freely
- Optimum torsional relief improves safety, increases connector life
- Provides efficient, full gas flow
- Quick-disconnect socket acts as shut-off valve when the plug and socket are disconnected
- Material: Extruded coated stainless steel braids