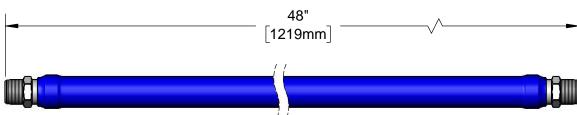

## **Architect/Engineering Specifications:**

48" coated water connector hose (blue) with 3/8" NPT male connections. Certified to ASME A112.18.1 / CSA B125.1, NSF 61- Section 9, NSF 372 and NSF 2.

Job Name\_\_\_\_\_\_
Model Specified\_\_\_\_\_Quantity\_\_\_\_\_
Variations Specified\_\_\_\_\_
Date\_\_\_\_\_

#### Features & Benefits:

- 48" coated water connector (blue)
- 3/8" NPT male welded fitting ends
- Extruded coating
- · Stainless steel braided hose
- Material: Extruded coated stainless steel braids