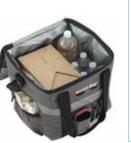

## DELIVERY BAGS

BGCB-1212 (S)

2 (S)

BGCB-1212 worn cross-body

## 🗂 WINGO BAG™ PREMIUM CATERING BAGS

The delivery solution engineered for savings and functionality.

- High-performance insulation retains temperature
- Waterproof liner prevents leaking and is easy to clean
- Integrated reinforced bottom for stability
- Built-in rubber feet reduce wear and tear over time
- Moisture-resistant exterior prevents bacteria, mold, odors
- Clear pockets positioned for storing slips, menus, or to add custom branding
- Anchor strap to secure bag ideal for bike and scooter delivery (cord not included)
- Reflector strip for safety
- Removable 12 compartment divider to keep beverages, soups and other liquids upright and organized (divider comes with BGCB-1709 only)

| þ | ITEM      | DESCRIPTION                                | UOM  | CASE |
|---|-----------|--------------------------------------------|------|------|
|   | BGCB-1212 | 12"W x 12"D x 12"H (S)                     | Each | 1/6  |
|   | BGCB-1709 | 17"W x 13"D x 9"H (M),<br>Beverage Divider | Each | 1/6  |
|   | BGCB-2314 | 23"W x 15"D x 14"H (L)                     | Each | 1/4  |
|   | BGCB-2212 | 22"W x 22"D x 12"H (XL)                    | Each | 1/4  |