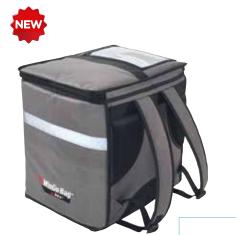

 Конструкций
 Конструкций

BGDB-1616

## Delivery on the GO with ease and comfort.

- High-performance insulation retains temperature
- Adjustable contoured straps and padded back, ideal for bike and scooter delivery
- Waterproof liner prevents leaking and is easy to clean
- Integrated reinforcements for lightweight bag stability
- Dual close zipper and buckle to keep contents secure
- Clear pocket with zipper closure for storing slips, menus, or to add custom branding
- Built-in rubber feet reduce wear and tear over time
- Moisture-resistant exterior prevents bacteria, mold, odors
- Reflector strip for safety
- + Holds up to (8) medium-size containers

| ITEM      | DESCRIPTION        | UOM  | CASE |
|-----------|--------------------|------|------|
| BGDB-1616 | 16"W x 13"D x 16"H | Each | 1/4  |

New Item