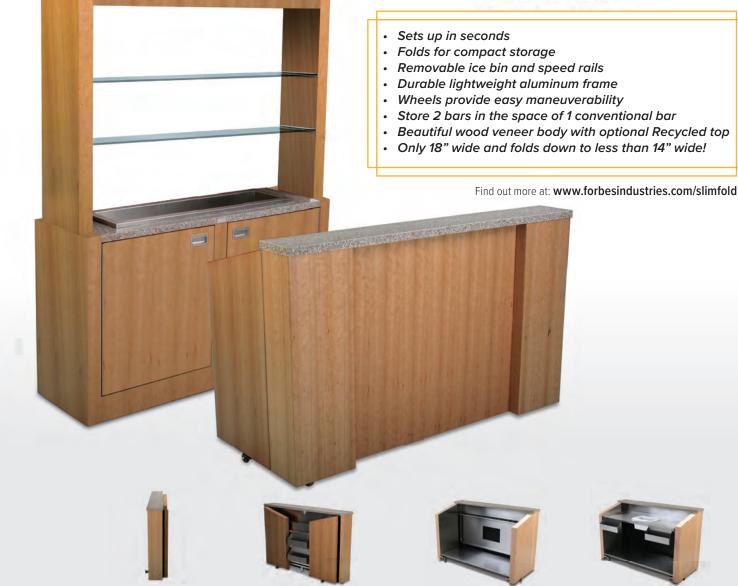

## **SlimFold**

## Model 5808 (Back Bar)

Avonite countertop (shown with upgraded Trend stone) Wood veneer finish 18" Width for compact storage LED down lights Stainless steel ice pan Two glass shelves with open back Enclosed storage area Concealed casters for mobility Height Length Width in: 60 18 78 153 46 199 cm:

## Model 5806-6 (Front Bar)

Avonite countertop (shown with upgraded Trend stone)Wood veneer finishRemovable plastic ice binTwo 18" stainless steel speed railsFolding top, base and sides for compact storageCasters for mobilityLengthWidthHeightin:723146.5cm:18379119

Find out more at: www.forbesindustries.com/slimfold