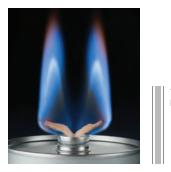

## One can offers 3 distinct heat settings

**Standard Heat** 

> Easy Heat at Standard Heat

Heat = 3 cans of Gel Fuel

> One can of EZ 6-3-8 at Standard

is as hot as Gel fuel

Medium/ High Heat

**High Heat** > Short on time? Easy Heat at High Heat gets your chafing pan HOT-FAST!

High Heat

Odorless

Medium/ Low Heat

Low Heat > Want to stretch your dollar? Easy Heat 6-3-8 at Low Heat will burn for 8 hours. Recap and reuse for multiple events

Easily adjustable wick settings

> Cap automatically sets the wick to Standard Heat.