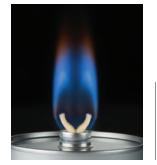

## One can offers 3 distinct heat settings

**Standard Heat** 

> Easy Heat at Standard Heat

Heat = 3 cans of Gel Fuel

> One can of EZ 6-3-8 at Standard

is as hot as Gel fuel

Medium/ High Heat

**High Heat** > Short on time? Easy Heat at High Heat gets your chafing pan HOT-FAST!

**Standard Heat** Wick Setting

High Heat Wick Setting

Low Heat Wick Setting