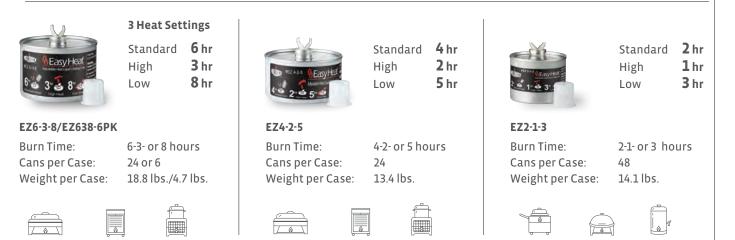

## One can offers 3 distinct heat settings

**Standard Heat** 

> Easy Heat at Standard Heat

Heat = 3 cans of Gel Fuel

> One can of EZ 6-3-8 at Standard

is as hot as Gel fuel

Medium/ High Heat

**High Heat** > Short on time? Easy Heat at High Heat gets your chafing pan HOT-FAST!

High Heat

Odorless

Medium/ Low Heat

Low Heat > Want to stretch your dollar? Easy Heat 6-3-8 at Low Heat will burn for 8 hours. Recap and reuse for multiple events

Easily adjustable wick settings

> Cap automatically sets the wick to Standard Heat.