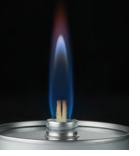

## One can offers 3 distinct heat settings

**Standard Heat** 

> Easy Heat at Standard Heat

Heat = 3 cans of Gel Fuel

> One can of EZ 6-3-8 at Standard

is as hot as Gel fuel

Medium/ High Heat

**High Heat** > Short on time? Easy Heat at High Heat gets your chafing pan HOT-FAST!

**Standard Heat** Wick Setting

High Heat Wick Setting

Low Heat Wick Setting