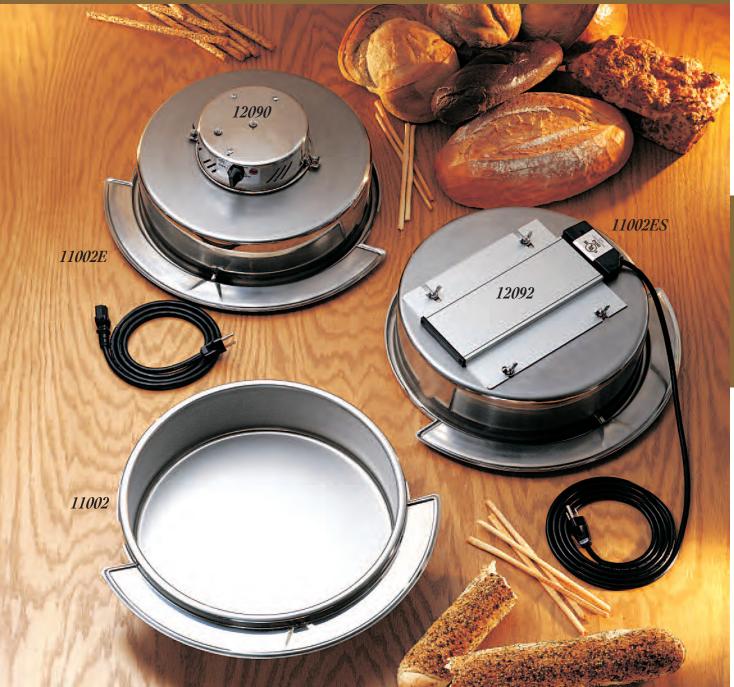

## ELITE CHAFING DISH ACCESSORIES

| S/S Dripless Round Water Pan                                                                             | ~ | 11002   | 2 gal.       |
|----------------------------------------------------------------------------------------------------------|---|---------|--------------|
| Electric Dripless Water Pan Round Includes: (1) #11002 Dripless Water Pan and (1) #12090 Attached Heater | ~ | 11002E  | 2 gal.       |
| Electric Dripless Water Pan Round Includes (1) #11002 Dripless Water Pan and (1) #12092 Attached Heater  | V | 11002ES | 2 gal.       |
| Chafing Dish Heater/Stove w/ Thermostat 110v, 8 amps, 830 watts                                          | ~ | 12090   | 7" X 3"      |
| Chafing Dish Heater/Stove w/ Thermostat 220v, 3.5 amps, 850 watts                                        |   | 12091   | 7" X 3"      |
| Chafing Dish Heating Plate w/ Fixed Temperature 120v, 6 amps, 600 watts                                  | ~ | 12092   | 97/8" X77/8" |

Unique dripless feature prevents condensation from spilling onto table. Condensation goes back into water pan.

Our chafing dishes are available with an electric #12090 UL approved thermostatically controlled heater.

Two style heaters are available:

#12090 & #12091 - Thermostatically controlled for low to high range of heat.

✓ Indicates that the product is shown.

#12092 - Preset temp to simmer and will not overheat food.