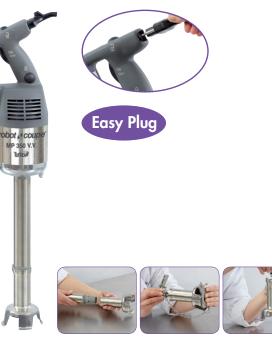

#### **TECHNICAL DESCRIPTION**

MP 350 Turbo VV Power Mixer. 120V/60/1. Power: 1 HP/660 W. Variable speed: 3,000 to 10,000 rpm. 100% stainless-steel blades, bell and shaft (total length: 14"). "Easy Plug" system featuring detachable power cord

#### MOTOR UNIT

E

D

- Power 1 HP/600W
- Stainless-steel motor unit with air vents in the top section to ensure watertightness
- Ridge on motor housing serves as a rest and pivot on the pan rim for greater user comfort
- Variable speed: 3,000 to 10,000 rpm
- Self-regulating speed system
- New patented "Easy Plug" system making it easier to replace the power cord during after-sales servicing
- Cord winding system for tidy storage and optimum lifespan
- Indicator light to check if the power cord is properly connected

#### SHAFT AND BELL

- 100% stainless-steel blades, bell and shaft (total length: 14").
- Foot with detachable bell and blades (patented system) exclusive to Robot-Coupe) for optimum sanitation.
- Watertight bell design for optimum lifespan