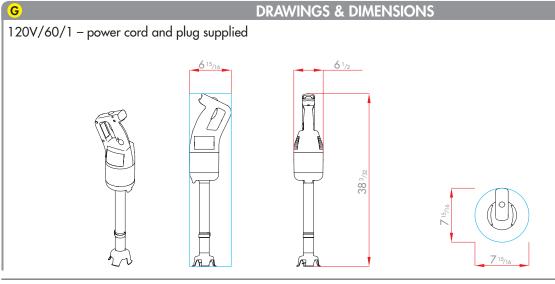

### B

**TECHNICAL DESCRIPTION** 

MP 600 Turbo Power Mixer. 120V/60/1. Power: 1.5 HP/ 920 W. Speed: 12,000 rpm. 100% stainless-steel blades, bell and shaft (total length: 24"). "Easy Plug" system featuring detachable power cord

| C TECHNICAL CHARACTERISTICS |                                       |
|-----------------------------|---------------------------------------|
| Effective output            | 1.5 HP/ 920 W                         |
| Electrical data             | 120V/60/1<br>7.7 amps – plug supplied |
| Speed                       | 12,000 rpm                            |
| Recyclability               | 95%                                   |
| Net weight                  | 15 lb                                 |
| Reference                   | MP 600 Turbo                          |