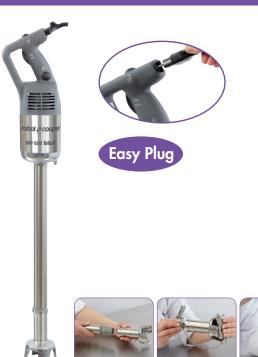

### B

**TECHNICAL DESCRIPTION** 

MP 600 Turbo Power Mixer. 120V/60/1. Power: 1.5 HP/ 920 W. Speed: 12,000 rpm. 100% stainless-steel blades, bell and shaft (total length: 24"). "Easy Plug" system featuring detachable power cord

### MOTOR UNIT

E

D

Pan capacity

- Power 1.5 HP/ 920 W
- Stainless-steel motor unit with air vents in the top section to ensure watertightness

Ð

- Ridge on motor housing serves as a rest and pivot on the pan rim for greater user comfort
- Speed 12,000 rpm
- New patented "Easy Plug" system making it easier to replace the power cord during after-sales servicing
- Cord winding system for tidy storage and optimum lifespan
- Indicator light to check if the power cord is properly connected