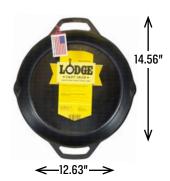

# L10SKL: ITEM PROFILE

|      | weight                         | length         | width          | height        | cubic feet                   | UPC                |            |                    |
|------|--------------------------------|----------------|----------------|---------------|------------------------------|--------------------|------------|--------------------|
|      | L10SKL   12 Inch Cast Iron Pan |                |                |               |                              |                    |            |                    |
| item | <b>7.68</b> LB                 | <b>14.56</b> L | <b>12.63</b> w | <b>2.25</b> H | <b>0.239</b> FT <sup>3</sup> | 0755               | 36-30191-4 |                    |
| case | <b>23.54</b> LB                | 12.5 ւ         | <b>12.5</b> w  | 3.88 н        | <b>0.351</b> FT <sup>3</sup> | 3-00-75536-30191-5 |            | 3 PACK             |
|      | HTS <b>7323.91.0000</b>        |                | ) Hı/Tı        | I             | 9.5                          | BASE               | 11.75 RIM  | <b>2.25</b> HEIGHT |