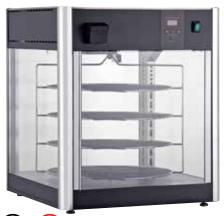

## ROTATING HEATED & HUMIDIFIED HOLDING DISPLAY MERCHANDISER

Keep hot foods fresher for longer with this heat and humidity controlled merchandiser. The airflow pattern is designed to maintain consistent temperature and humidity around foods and prevent drying, which also enables the unit to recover temperature quickly after doors are opened/closed.

- ◆ Matte black powder-coated exterior, stainless steel interior
- Clear-view tempered glass on all sides, with server-side easy access swing door
- Interior illumination showcases food products
- Digital adjustable thermostat and humidity control
- ◆ Temperature range: 89°F to 194°F (30°C to 90°C)
- 4-tier round rack continuously rotates -rotation stops when door is opened
- ◆ Each shelf fits up to 18" diameter pan
- Optional pretzel rack insert available, sold separately

|  | OVERALL DIMENSIONS<br>L" X D" X H" (mm)     | POWER                          | PLUG       | SHIP WEIGHT       |
|--|---------------------------------------------|--------------------------------|------------|-------------------|
|  | 23-5/8 x 25¼ x 27-9/16<br>(600 x 641 x 700) | 110-120V~60Hz,<br>1500W, 13.1A | NEMA 5-15P | 85 lbs (38.6 kgs) |