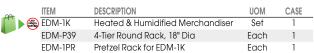

## ROTATING HEATED & HUMIDIFIED HOLDING DISPLAY MERCHANDISER

Keep hot foods fresher for longer with this heat and humidity controlled merchandiser. The airflow pattern is designed to maintain consistent temperature and humidity around foods and prevent drying, which also enables the unit to recover temperature quickly after doors are opened/closed.

- ◆ Matte black powder-coated exterior, stainless steel interior
- Clear-view tempered glass on all sides, with server-side easy access swing door
- Interior illumination showcases food products
- Digital adjustable thermostat and humidity control
- ◆ Temperature range: 89°F to 194°F (30°C to 90°C)
- 4-tier round rack continuously rotates -rotation stops when door is opened
- ◆ Each shelf fits up to 18" diameter pan
- Optional pretzel rack insert available, sold separately

|  | OVERALL DIMENSIONS<br>L" X D" X H" (mm)     | POWER                          | PLUG       | SHIP WEIGHT       |
|--|---------------------------------------------|--------------------------------|------------|-------------------|
|  | 23-5/8 x 25¼ x 27-9/16<br>(600 x 641 x 700) | 110-120V~60Hz,<br>1500W, 13.1A | NEMA 5-15P | 85 lbs (38.6 kgs) |