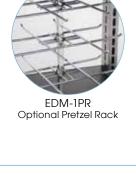

- ◆ Matte black powder-coated exterior, stainless steel interior
- Clear-view tempered glass on all sides, with server-side easy access swing door
- Interior illumination showcases food products
- Digital adjustable thermostat and humidity control
- ◆ Temperature range: 89°F to 194°F (30°C to 90°C)
- 4-tier round rack continuously rotates -rotation stops when door is opened
- ◆ Each shelf fits up to 18" diameter pan
- Optional pretzel rack insert available, sold separately

EDM-2PR Optional Pretzel Rack

Back-lit

display

(sians sold

separately)

Control Panel