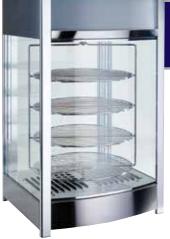

### ELECTRIC HEATED PIZZA/PRETZEL MERCHANDISERS

#### Passive humidity control with removable water tray.

- ◆ Interior wire shelves hold four (4) 14" pizzas
- Optional pretzel rack insert, sold separately
- Display tray/rack insert rotates when door is closed
- Lighted display panel for branding visuals
- ◆ Adjustable thermostat from 85°F to 195°F (30°C to 90°C)
- Removable crumb tray

| OVERALL DIMENSIONS<br>L" X D" X H" (mm) | POWER                        | PLUG       | SHIP WEIGHT       |
|-----------------------------------------|------------------------------|------------|-------------------|
| 18-3/8 x 17-5/8x 31 (466 x 447 x 785)   | 110-120V~60Hz,<br>786W, 7.2A | NEMA 5-15P | 55.2 lbs (25 kgs) |