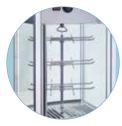

## ROTATING HEATED & HUMIDIFIED HOLDING DISPLAY MERCHANDISER

Keep hot foods fresher for longer with this heat and humidity controlled merchandiser. The airflow pattern is designed to maintain consistent temperature and humidity around foods and prevent drying, which also enables the unit to recover temperature quickly after doors are opened/closed.

- ◆ Matte black powder-coated exterior, stainless steel interior
- Clear-view tempered glass on all sides, with server-side easy access swing door
- Interior illumination showcases food products
- Digital adjustable thermostat and humidity control
- ◆ Temperature range: 89°F to 194°F (30°C to 90°C)
- 4-tier round rack continuously rotates -rotation stops when door is opened
- ◆ Each shelf fits up to 18" diameter pan
- Optional pretzel rack insert available, sold separately

|  | OVERALL DIMENSIONS<br>L" X D" X H" (mm)     | POWER                          | PLUG       | SHIP WEIGHT       |
|--|---------------------------------------------|--------------------------------|------------|-------------------|
|  | 23-5/8 x 25¼ x 27-9/16<br>(600 x 641 x 700) | 110-120V~60Hz,<br>1500W, 13.1A | NEMA 5-15P | 85 lbs (38.6 kgs) |