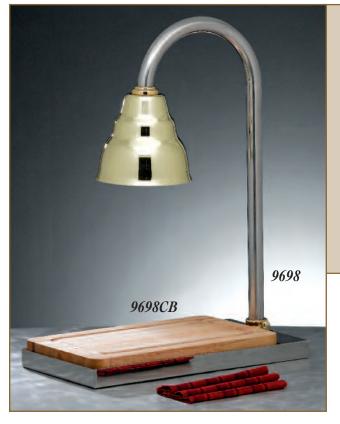

Carving Station with Heat Lamp

UL Listed 120 Volts

Stainless Steel Frame

Drip Tray Included

Upgraded Butcher Block

| Carving Station<br>w/ Butcher Block Board | <b>V</b> | 9698   | 21" X 13" X 30 1/2" |
|-------------------------------------------|----------|--------|---------------------|
| Carving Board Only                        | <b>V</b> | 9698CB | 21" X 13" X 1 1/2"  |