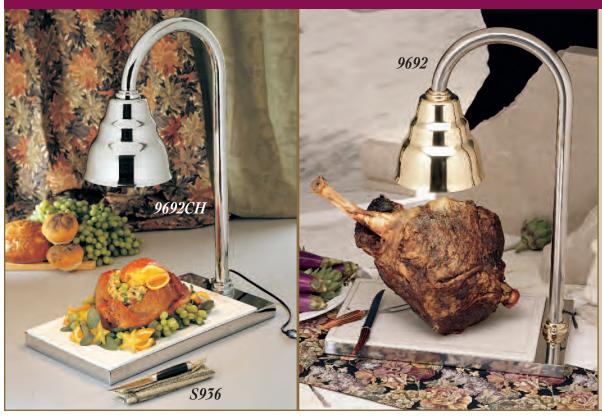

## CARVING STATION

Components
UL Listed
100 Watts;
120 Volts AC

Bonstone
Cutting Board Almond Only

| *Carving Station w/ Heat Lamp, S/S Frame & Bonstone Cutting Surface             | ~        | 9692   | 24 1/8" X 13 1/8" X 30 1/2" |
|---------------------------------------------------------------------------------|----------|--------|-----------------------------|
| *Carving Station Chrome                                                         | ~        | 9692CH | 24 1/8" X 13 1/8" X 30 1/2" |
| Solid S/S Gaucho Steak Knife w/ 5" Pointed Tip Blade & S/S Polypropylene Handle | <b>V</b> | S936   |                             |