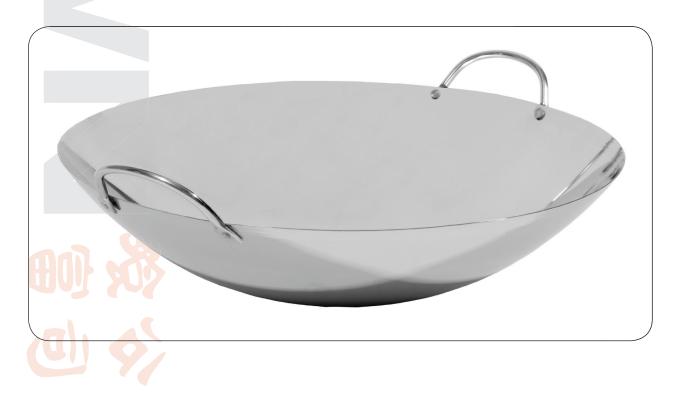

## STAINLESS STEEL HAND HAMMERED WOK SERVING DISH

18-8 stainless steel; not to be used for cooking.

| ITEM NO. | DIAMETER | DEPTH         | WEIGHT |
|----------|----------|---------------|--------|
| 3/1705   | 1.//"    | <b>1</b> 1/4" | 2 lh   |