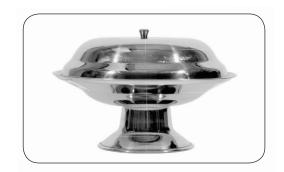

## **COMPORTS AND COVERS**

18-8 stainless steel comports and covers with a highly polished finish. Bases are silver soldered for added durability. Two sizes available.

| ITEM NO. | TYPE    | DIAMETER | HEIGHT | PACK      | WEIGHT  |
|----------|---------|----------|--------|-----------|---------|
| 25275    | dish    | 7½ "     | 3"     | _ 1 dozen | ⅓ lb.   |
| 25276    | cover _ | 71/2 "   | 2"     | _ 1 dozen | ½ lb.   |
| 25285    | dish    | 8½ "     | 21/2 " | _ 1 dozen | 3⁄4 lb. |
| 25286    | cover _ | 8½ "     | 3"     | _ 1 dozen | ¹½ lb.  |