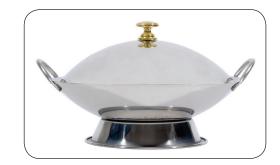

## **WOK SERVING DISHES AND COVERS**

Footed mini wok dishes offer a new way to serve.

High polish dome cover with brass knob. Covers and bases sold seperately. All 18-8 stainless.

| ITEM NO. | TYPE     | DIAMETER | HEIGHT | PACK   | WEIGHT    |
|----------|----------|----------|--------|--------|-----------|
| 25108    | dish     | 8″       | 3¾″    | 1 doze | n_ 12 lb. |
| 25108C   | _cover _ | 73/4"    | 23/4"  | 1 doze | n8 lb.    |
| 25109    | _ dish   | 9"       | 3¾″    | 1 doze | n_ 12 lb. |
| 25109C   | _cover _ | 83/4"    | 27/8"  | 1 doze | n8 lb.    |
| 25110    | _ dish   | 10"      | 3¾″    | 1 doze | n_ 13 lb. |
| 25110C   | cover    | 93/4"    | 3″     | 1 doze | n 9 lb.   |