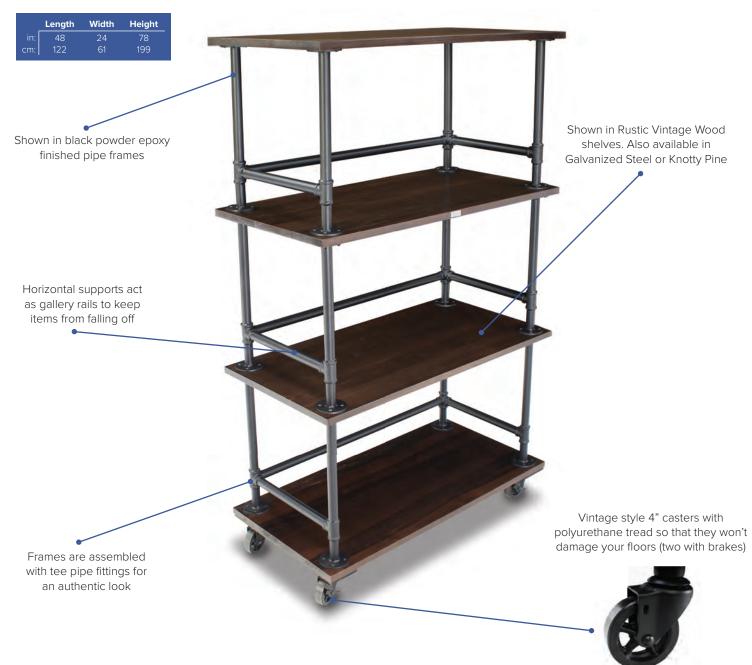

## RUSTICA 🗘

In an age where smart phones and flying drones are commonplace, sometimes it's nice to take a step back to a simpler time. Rustic decor has made a full comeback proving that everything comes full circle. Inspired by the popularity of Forbes' Rustica Nesting Table Series, the four tiered Rustica Rolling Display Tower is the perfect companion to compliment your set. It still boasts our specially sourced vintage style casters and three different shelf style options to suite your needs. Take a step back from the virtual and a step towards the authentic with the Rustica Rolling Display.

## Elite - 6546

Shelves - Rustic Vintage Wood Frame - Powder Epoxy Finish \*Available in 4', 5', and 6' lengths.

## Executive - 6543

Shelves - Galvanized Steel Frame - Powder Epoxy Finish \*Available in 4', 5', and 6' lengths.

## Essentials - 6540

Shelves - Knotty Pine Frame - Powder Epoxy Finish \*Available in 4' and 5' lengths.