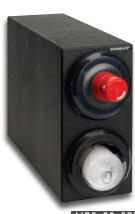

## **▽ COUNTERTOP LID, CUP & STRAW DISPENSING CABINETS**

LID2-S1-2BT

LID2-S1-3BT

LID2-S2-2BT

LID2-S2-3BT

#### **SLR-LID-2 SERIES COUNTERTOP** LID. CUP & STRAW DISPENSING CABINETS

Countertop dispensing cabinets combine lid, cup and straw dispensers with a durable and stylish black polystyrene housing.

Cabinets dispense 8 oz. to 44 oz. paper, plastic or foam cups and lids with rim diameters ranging in size from  $3'' - 4\frac{1}{2}''$ . Not all lids are compatible.

| Model<br>Number | Number of<br>Dispensers | Cup / Lid<br>Sizes | Cup / Lid<br>Rim Diameter<br>Range | Cabinet<br>Dimensions<br>H x W x D          |
|-----------------|-------------------------|--------------------|------------------------------------|---------------------------------------------|
| LID2-S1-2BT     | 2                       | 8 to 44 oz.        | 3" - 4½"                           | 16¼" x 8" x 23"                             |
| LID2-S1-3BT     | 3                       | 8 to 44 oz.        | 3" - 41/2"                         | 24¼" x 8" x 23"                             |
| LID2-S2-2BT     | 2                       | 8 to 44 oz.        | 3" - 41/2"                         | 24¼" x 8" x 23"                             |
| LID2-S2-3BT     | 3                       | 8 to 44 oz.        | 3" - 4½"                           | 24 <sup>1</sup> / <sub>4</sub> " × 8" × 23" |