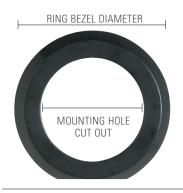

SLR-STRAW-2

| Model<br>Number | Maximum<br>Lid<br>Diameter | Under<br>Counter<br>Length | Ring<br>Bezel<br>Diameter | Mounting<br>Hole<br>Cut-Out |
|-----------------|----------------------------|----------------------------|---------------------------|-----------------------------|
| SLR-LID-2       | 45/8″                      | 22"                        | 71/8"                     | 51/4"                       |
| SLR-LID-2S      | 45/8"                      | 17"                        | 7%"                       | 5¼"                         |
| SLR-STRAW-2     | -                          | 12"                        | 71/8"                     | 5¼"                         |