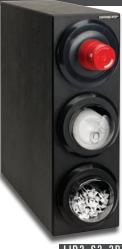

## **▽ COUNTERTOP LID, CUP & STRAW DISPENSING CABINETS**

LID2-S1-2BT

LID2-S1-3BT

LID2-S2-2BT

LID2-S2-3BT

#### **SLR-LID-2 SERIES COUNTERTOP** LID. CUP & STRAW DISPENSING CABINETS

Countertop dispensing cabinets combine lid, cup and straw dispensers with a durable and stylish black polystyrene housing.

Cabinets dispense 8 oz. to 44 oz. paper, plastic or foam cups and lids with rim diameters ranging in size from  $3'' - 4\frac{1}{2}''$ . Not all lids are compatible.

| Model<br>Number | Number of<br>Dispensers | Cup / Lid<br>Sizes | Cup / Lid<br>Rim Diameter<br>Range | Cabinet<br>Dimensions<br>H x W x D          |
|-----------------|-------------------------|--------------------|------------------------------------|---------------------------------------------|
| LID2-S1-2BT     | 2                       | 8 to 44 oz.        | 3" - 4½"                           | 16¼" x 8" x 23"                             |
| LID2-S1-3BT     | 3                       | 8 to 44 oz.        | 3" - 41/2"                         | 24¼" x 8" x 23"                             |
| LID2-S2-2BT     | 2                       | 8 to 44 oz.        | 3" - 41/2"                         | 24¼" x 8" x 23"                             |
| LID2-S2-3BT     | 3                       | 8 to 44 oz.        | 3" - 4½"                           | 24 <sup>1</sup> / <sub>4</sub> " × 8" × 23" |