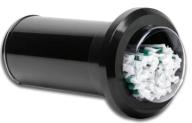

# SLR-STRAW-2 IN-COUNTER STRAW ORGANIZER

The SLR-STRAW-2 in-counter straw organizer holds standard and jumbo length straws.

These straw organizers look great with any SLR Series lid or cup dispenser. All parts are easily removable for simple cleaning. NSF Listed.