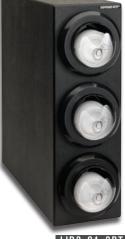

## **▽ COUNTERTOP LID, CUP & STRAW DISPENSING CABINETS**

LID2-S1-2BT

LID2-S1-3BT

LID2-S2-2BT

LID2-S2-3BT

#### **SLR-LID-2 SERIES COUNTERTOP** LID. CUP & STRAW DISPENSING CABINETS

Countertop dispensing cabinets combine lid, cup and straw dispensers with a durable and stylish black polystyrene housing.

Cabinets dispense 8 oz. to 44 oz. paper, plastic or foam cups and lids with rim diameters ranging in size from  $3'' - 4\frac{1}{2}''$ . Not all lids are compatible.

| Model<br>Number | Number of<br>Dispensers | Cup / Lid<br>Sizes | Cup / Lid<br>Rim Diameter<br>Range | Cabinet<br>Dimensions<br>H x W x D          |
|-----------------|-------------------------|--------------------|------------------------------------|---------------------------------------------|
| LID2-S1-2BT     | 2                       | 8 to 44 oz.        | 3" - 4½"                           | 16¼" x 8" x 23"                             |
| LID2-S1-3BT     | 3                       | 8 to 44 oz.        | 3" - 41/2"                         | 24¼" x 8" x 23"                             |
| LID2-S2-2BT     | 2                       | 8 to 44 oz.        | 3" - 41/2"                         | 24¼" x 8" x 23"                             |
| LID2-S2-3BT     | 3                       | 8 to 44 oz.        | 3" - 4½"                           | 24 <sup>1</sup> / <sub>4</sub> " × 8" × 23" |