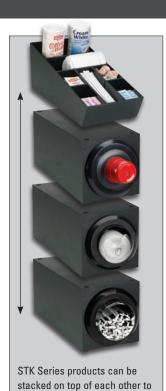

## **▽ COUNTERTOP STACKABLE CUP, LID & STRAW ORGANIZERS**

create a variety of custom cup, lid, straw and condiment dispensing configurations

#### STK SERIES COUNTERTOP STACKABLE CUP, LID, STRAW & CONDIMENT ORGANIZERS

Modular stackable cabinet design allows for a variety of configurations of countertop cup, lid, straw and condiment dispensers. Short cabinet depth is ideal for use in areas with limited space.

The SLR-STK-1BT includes an SLR-2S to accommodate a variety of 8 oz. to 44 oz. paper, plastic or foam cups with rim diameters ranging from 3"-41/2". Not all lids are compatible with LID-STK-1BT.

|            | Model<br>Number |                                                         |                     |
|------------|-----------------|---------------------------------------------------------|---------------------|
|            | NLO-STK-1BT     | Stackable Lid, Straw & Condiment Organizer              | 7½" x 8" x 19½"     |
|            | SLR-STK-1BT     | Stackable Cup Dispensing Cabinet with (1) SLR-2S        | 81/4" x 8" x 181/2" |
| LID-STK-1B |                 | Stackable Lid Dispensing Cabinet with (1) SLR-LID-2S    | 8¼" x 8" x 18½"     |
|            | STR-STK-1BT     | Stackable Straw Dispensing Cabinet with (1) SLR-STRAW-2 | 81/4" x 8" x 181/2" |