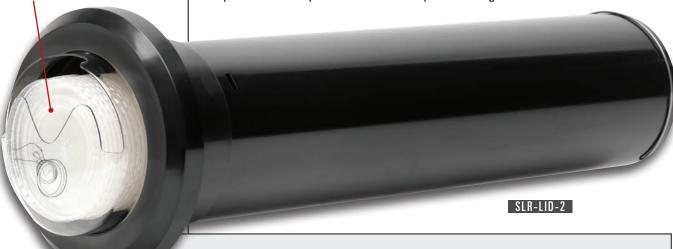

## SLR-LID-2 SERIES IN-COUNTER SPRING-LOADED LID DISPENSERS

**DISPENSE-RITE** SLR-LID-2 Series lid dispensers are designed to combine simplicity with dependability for long-term reliability and maximum cost savings.

This sanitary beverage lid dispenser requires no adjustment and is available for a variety of in-counter and countertop applications. Lid stacks are enclosed to protect from potential contamination due to spills, splashes and sneezes. All parts are easily removable for simple cleaning. NSF Listed.

## IMPORTANT INFORMATION ON LID COMPATIBILITY

**DISPENSE-RITE** SLR-LID-2 Series Lid Dispensers are primarily intended for use with flat, cold beverage lids. Lids that are tightly nested or have deep extrusions may not be compatible. To confirm lid compatibility please contact a DISPENSE-RITE representative and provide a full sleeve of lids for testing prior to ordering.