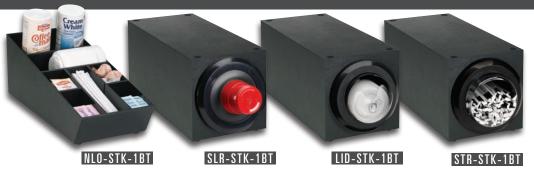

#### STK SERIES COUNTERTOP STACKABLE CUP, LID, STRAW & CONDIMENT ORGANIZERS

Modular stackable cabinet design allows for a variety of configurations of countertop cup, lid, straw and condiment dispensers. Short cabinet depth is ideal for use in areas with limited space.

The SLR-STK-1BT includes an SLR-2S to accommodate a variety of 8 oz. to 44 oz. paper, plastic or foam cups with rim diameters ranging from 3"-41/2". Not all lids are compatible with LID-STK-1BT.

|            | Model<br>Number |                                                         |                     |
|------------|-----------------|---------------------------------------------------------|---------------------|
|            | NLO-STK-1BT     | Stackable Lid, Straw & Condiment Organizer              | 7½" x 8" x 19½"     |
|            | SLR-STK-1BT     | Stackable Cup Dispensing Cabinet with (1) SLR-2S        | 81/4" x 8" x 181/2" |
| LID-STK-1B |                 | Stackable Lid Dispensing Cabinet with (1) SLR-LID-2S    | 8¼" x 8" x 18½"     |
|            | STR-STK-1BT     | Stackable Straw Dispensing Cabinet with (1) SLR-STRAW-2 | 81/4" x 8" x 181/2" |