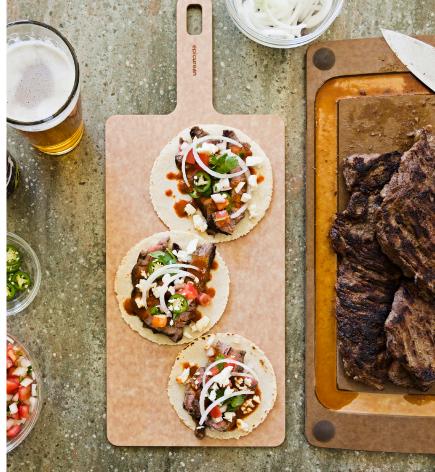

## SERVING PADDLES

These Epicurean serving paddles are a great way to display, serve, handle, and carry just about any of your menu items. Unlike china and stoneware, our paper composite material is virtually unbreakable. And like all Epicurean boards they are dishwasher safe and heat resistant to 350°F. Serving paddles are available with or without a ramekin well.

## SOLID PRESENTATION

With Epicurean presentation surfaces, you don't need to be overly careful. They're built tough so you can finish plating, serve, and toss into the dishwasher. Produced from the same materials used for back of the house prep, these serving pieces look beautiful and will stand the test of time.