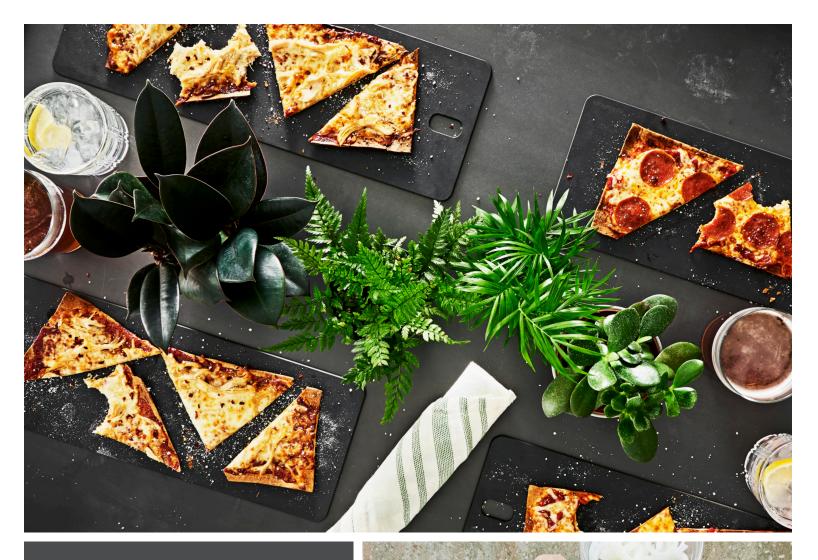

## SERVING PADDLES

These Epicurean serving paddles are a great way to display, serve, handle, and carry just about any of your menu items. Unlike china and stoneware, our paper composite material is virtually unbreakable. And like all Epicurean boards they are dishwasher safe and heat resistant to 350°F. Serving paddles are available with or without a ramekin well.

| COLOR/SHAPE       | SIZE       | PROFILE | SKU         | CASE PACK | LIST    |
|-------------------|------------|---------|-------------|-----------|---------|
| Natural           | 15" × 7.5" | 1/4″    | 429-157501  | 4         | \$22.00 |
| Natural           | 19" × 7.5" | 1/4″    | 429-197501  | 4         | \$26.00 |
| Natural + Ramekin | 15" × 7.5" | 1/4″    | 429-157501R | 4         | \$24.00 |
| Natural + Ramekin | 19" × 7.5" | 1/4″    | 429-197501R | 4         | \$28.00 |
| Slate             | 15" × 7.5" | 1/4″    | 429-157502  | 4         | \$22.00 |
| Slate             | 19" × 7.5" | 1/4″    | 429-197502  | 4         | \$26.00 |
| Slate + Ramekin   | 15" × 7.5" | 1/4″    | 429-157502R | 4         | \$24.00 |
| Slate + Ramekin   | 19" × 7.5" | 1/4″    | 429-197502R | 4         | \$28.00 |