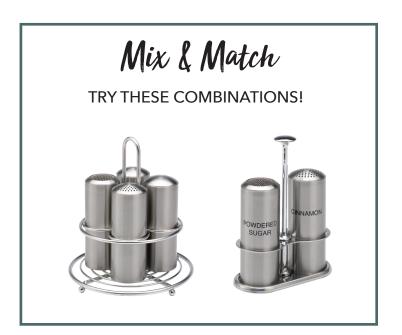

## **SHAKERS & CADDIES**

Our **Stainless Shakers** are available unetched or etched with multiple condiments. They fit perfectly in either our 2-Compartment or 4-Compartment Caddy.

## **Stainless Shakers:**

2" X 2" X 5.5" Unetched: Etched:

STC3 3-Hole Top

STC7 STC7VANILLA 7-Hole Top

STCMULTI STCMULTICINN Multi-Hole Top

STCTEAR STCTEARCOCOA Teardrop Top

STCMESH STCMESHNUTM STCMESHPSUGR Mesh Top

STOH2V2 5.5" X 2.75" X 7.5" 2 Compartment

STOH4 7.5" X 7.5" X 8.5" 4 Compartment