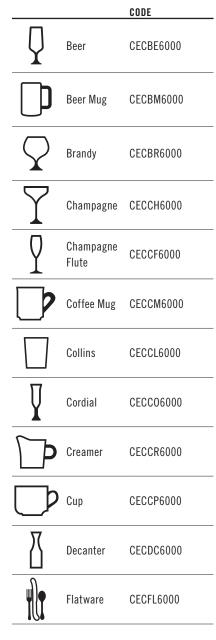

|                   |                          | CODE                                  |
|-------------------|--------------------------|---------------------------------------|
| $\sum$            | Rocks<br>(footed style)  | CECRF6000                             |
|                   | Rocks<br>(tumbler style) | CECRT6000                             |
| γ                 | Sherry                   | CECSH6000                             |
|                   | Shot Glass               | CECSG6000                             |
| Y                 | Sorbet                   | CECSB6000                             |
| $\mathbf{Q}$      | Water<br>(footed style)  | CECWF6000                             |
|                   | Water<br>(tumbler style) | CECWT6000                             |
| $\mathbf{\nabla}$ | White Wine               | CECWW6000                             |
| $\mathbf{Y}$      | Wine                     | CECWI6000                             |
| 9                 | Port                     | CECP06000                             |
|                   |                          | CECBL6000                             |
|                   |                          | Blank Clip<br>(\$ 1.65 list per clip) |
|                   |                          |                                       |