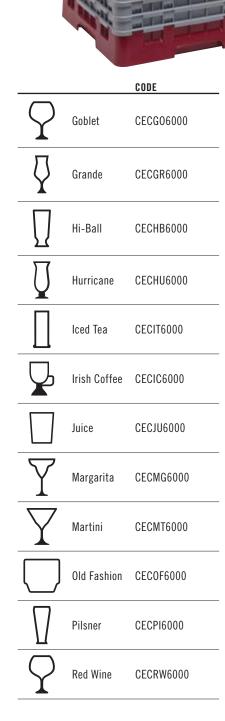

|                   |                          | CODE                                  |
|-------------------|--------------------------|---------------------------------------|
| $\sum$            | Rocks<br>(footed style)  | CECRF6000                             |
|                   | Rocks<br>(tumbler style) | CECRT6000                             |
| γ                 | Sherry                   | CECSH6000                             |
|                   | Shot Glass               | CECSG6000                             |
| Y                 | Sorbet                   | CECSB6000                             |
| $\mathbf{Q}$      | Water<br>(footed style)  | CECWF6000                             |
|                   | Water<br>(tumbler style) | CECWT6000                             |
| $\mathbf{\nabla}$ | White Wine               | CECWW6000                             |
| $\mathbf{Y}$      | Wine                     | CECWI6000                             |
| 9                 | Port                     | CECP06000                             |
|                   |                          | CECBL6000                             |
|                   |                          | Blank Clip<br>(\$ 1.65 list per clip) |
|                   |                          |                                       |