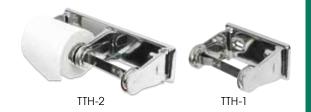

# **CHROME-PLATED STEEL TOILET TISSUE HOLDERS**

◆ Double or single roll

| ITEM                    | DESCRIPTION | UOM  | CASE |
|-------------------------|-------------|------|------|
| TTH-1                   | Single Roll | Each | 1/36 |
| TTH-2                   | Double Roll | Each | 1/24 |
| Paper roll not included |             |      |      |