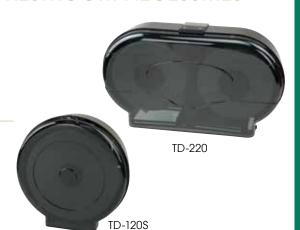

#### TWIN ROLLS TOILET TISSUE DISPENSER

- ◆ Fits two tissue paper rolls
- ◆ 4" wide compartment fits up to 9-1/2" diameter paper rolls

| ITEM   | DESCRIPTION         | UOM  | CASE |
|--------|---------------------|------|------|
| TD-220 | Twin Roll Dispenser | Each | 1/3  |

### JUMBO ROLL PAPER DISPENSERS

◆ Fits one tissue paper roll

| ITEM    | DESCRIPTION                | UOM  | CASE |   |
|---------|----------------------------|------|------|---|
| TD-120  | One Roll Dispenser, 14"Dia | Each | 1/3  | _ |
| TD-120S | One Roll Dispenser, 11"Dia | Each | 1/6  |   |