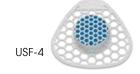

## URINAL SCREEN WITH DEODORIZER BLOCK

◆ Eucalyptus scent

| ITEM  | DESCRIPTION         | UOM  | CASE   |
|-------|---------------------|------|--------|
| USF-4 | Screen & Deodorizer | Each | 12/144 |