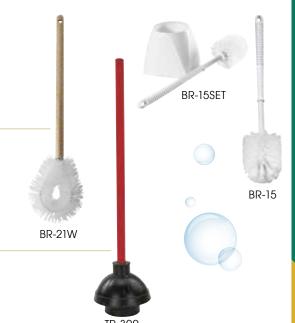

## TOILET BRUSHES WITH PLASTIC HANDLE

Non-scratch bristles

| ITEM     | DESCRIPTION                   | UOM  | CASE  |
|----------|-------------------------------|------|-------|
| BR-15    | 15" O.L. Brush                | Each | 12/48 |
| BR-15SFT | 15-3/4" O.L. Brush with Caddy | Set  | 1/24  |

## ANGLED-TIP TOILET BRUSH WITH WOODEN HANDLE

- Longer reach helps reduce hunching over
- Angled tip of brush to clean under the rim

| ITEM   | DESCRIPTION | UOM  | CASE |
|--------|-------------|------|------|
| BR-21W | 21" O.L.    | Each | 24   |

### RUBBER PLUNGER WITH WOODEN HANDLE

♦ Long, smooth handle

| ITEM   | DESCRIPTION | UOM  | CASE |
|--------|-------------|------|------|
| TP-300 | 19" O.L.    | Each | 24   |