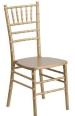

## WOOD CHIAVARI STACK CHAIRS

**HERCULES Series** Wood Chiavari Chair with Gold Finish

XS-GOLD-GG #1127-18

**HERCULES Series** Wood Chiavari Chair with White Finish

XS-WHITE-GG #1128-18

**HERCULES Series** Wood Chiavari Chair with Black Finish