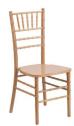

## WOOD CHIAVARI STACK CHAIRS

**HERCULES Series** Wood Chiavari Chair with Gold Finish

XS-GOLD-GG #1127-18

**HERCULES Series** Wood Chiavari Chair with White Finish

XS-WHITE-GG #1128-18

**HERCULES Series** Wood Chiavari Chair with Black Finish