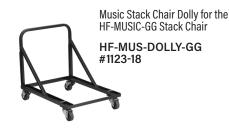

## STACK CHAIR DOLLIES

STACK

**HERCULES Series Steel Stack** Chair and Church Chair Dolly

FD-BAN-CH-DOLLY-GG #1119-18

4-Wheel Dolly for High Density 188-Series Stack Chairs

**RUT-188-DOLLY-GG** #1121-18

**HERCULES Series** Black Steel Sled Base Stack Chair Dolly for XU-8700-BLK-B-30-GG XU-8700-CHR-B-30-GG XU-8700-BLK-B-VYL-30-GG

XU-MC168-DOLLY-GG #1122-18

Heavy Duty Metal Chiavari Stack Chair Dolly

XU-CH-DOL-GG #1124-18