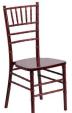

XS-BLACK-GG #1129-18

**HERCULES Series** Wood Chiavari Chair with Silver Finish

XS-SILVER-GG #1130-18

**HERCULES Series** Wood Chiavari Chair with Mahogany Finish

XS-MAHOGANY-GG #1131-18

**HERCULES Series** Wood Chiavari Chair with Natural Finish