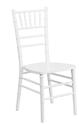

## WOOD CHIAVARI STACK CHAIRS

**HERCULES Series** Wood Chiavari Chair with Gold Finish

XS-GOLD-GG #1127-18

**HERCULES Series** Wood Chiavari Chair with White Finish

XS-WHITE-GG #1128-18

**HERCULES Series** Wood Chiavari Chair with Black Finish

XS-BLACK-GG #1129-18

**HERCULES Series** Wood Chiavari Chair with Silver Finish

XS-SILVER-GG #1130-18

**HERCULES Series** Wood Chiavari Chair with Mahogany Finish

XS-MAHOGANY-GG #1131-18

**HERCULES Series** Wood Chiavari Chair with Natural Finish