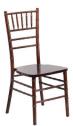

XS-BLACK-GG #1129-18

**HERCULES Series** Wood Chiavari Chair with Silver Finish

XS-SILVER-GG #1130-18

**HERCULES Series** Wood Chiavari Chair with Mahogany Finish

XS-MAHOGANY-GG #1131-18

**HERCULES Series** Wood Chiavari Chair with Natural Finish

XS-NATURAL-GG #1132-18

**HERCULES Series** Wood Chiavari Chair with Walnut Finish

XS-WALNUT-GG #1133-18

**HERCULES Series** Wood Chiavari Chair with Fruitwood Finish

XS-FRUIT-GG #1134-18