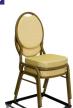

## WOOD CHIAVARI STACK CHAIRS

**HERCULES Series** Wood Chiavari Chair with Gold Finish

XS-GOLD-GG #1127-18

**HERCULES Series** Wood Chiavari Chair with White Finish

XS-WHITE-GG #1128-18

**HERCULES Series** Wood Chiavari Chair with Black Finish

XS-BLACK-GG #1129-18

**HERCULES Series** Wood Chiavari Chair with Silver Finish

XS-SILVER-GG #1130-18

**HERCULES Series** Wood Chiavari Chair with Mahogany Finish

XS-MAHOGANY-GG #1131-18

**HERCULES Series** Wood Chiavari Chair with Natural Finish