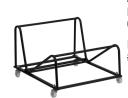

## STACK CHAIR DOLLIES

STACK

**HERCULES Series Steel Stack** Chair and Church Chair Dolly

FD-BAN-CH-DOLLY-GG #1119-18

4-Wheel Dolly for High Density 188-Series Stack Chairs

**RUT-188-DOLLY-GG** #1121-18

**HERCULES Series** Black Steel Sled Base Stack Chair Dolly for XU-8700-BLK-B-30-GG XU-8700-CHR-B-30-GG XU-8700-BLK-B-VYL-30-GG