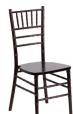

XS-BLACK-GG #1129-18

**HERCULES Series** Wood Chiavari Chair with Silver Finish

XS-SILVER-GG #1130-18

**HERCULES Series** Wood Chiavari Chair with Mahogany Finish

XS-MAHOGANY-GG #1131-18

**HERCULES Series** Wood Chiavari Chair with Natural Finish