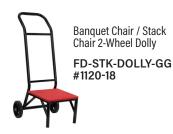

## STACK CHAIR DOLLIES

STACK

**HERCULES Series Steel Stack** Chair and Church Chair Dolly

FD-BAN-CH-DOLLY-GG #1119-18

4-Wheel Dolly for High Density 188-Series Stack Chairs

**RUT-188-DOLLY-GG** #1121-18

**HERCULES Series** Black Steel Sled Base Stack Chair Dolly for XU-8700-BLK-B-30-GG XU-8700-CHR-B-30-GG XU-8700-BLK-B-VYL-30-GG

XU-MC168-DOLLY-GG #1122-18

Heavy Duty Metal Chiavari Stack Chair Dolly

XU-CH-DOL-GG #1124-18