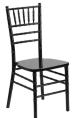

XS-BLACK-GG #1129-18

**HERCULES Series** Wood Chiavari Chair with Silver Finish

XS-SILVER-GG #1130-18

**HERCULES Series** Wood Chiavari Chair with Mahogany Finish

XS-MAHOGANY-GG #1131-18

**HERCULES Series** Wood Chiavari Chair with Natural Finish