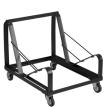

## STACK CHAIR DOLLIES

STACK

**HERCULES Series Steel Stack** Chair and Church Chair Dolly

FD-BAN-CH-DOLLY-GG #1119-18

4-Wheel Dolly for High Density 188-Series Stack Chairs

**RUT-188-DOLLY-GG** #1121-18

**HERCULES Series** Black Steel Sled Base Stack Chair Dolly for XU-8700-BLK-B-30-GG XU-8700-CHR-B-30-GG XU-8700-BLK-B-VYL-30-GG

XU-MC168-DOLLY-GG #1122-18

Heavy Duty Metal Chiavari Stack Chair Dolly

XU-CH-DOL-GG #1124-18