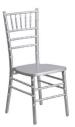

XS-BLACK-GG #1129-18

**HERCULES Series** Wood Chiavari Chair with Silver Finish

XS-SILVER-GG #1130-18

**HERCULES Series** Wood Chiavari Chair with Mahogany Finish

XS-MAHOGANY-GG #1131-18

**HERCULES Series** Wood Chiavari Chair with Natural Finish