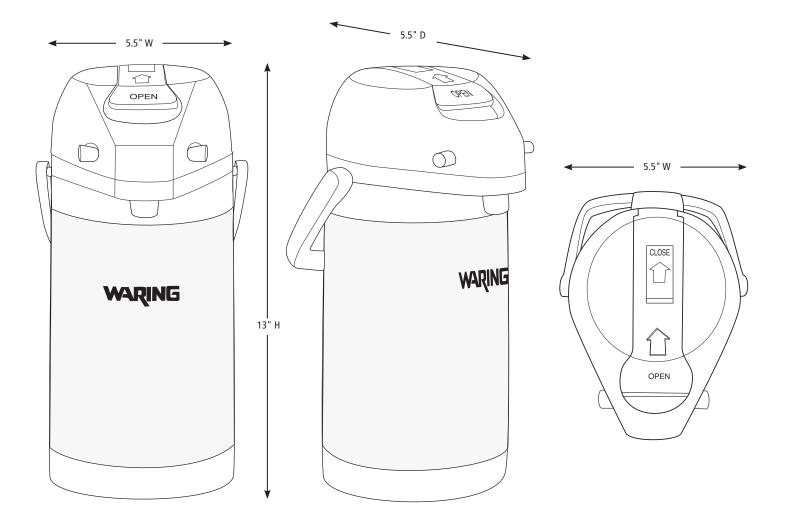

## DIMENSIONS

WARING

COMMERCIAL

| Out | of | Box | Weight: | 3 | lb. |
|-----|----|-----|---------|---|-----|
|-----|----|-----|---------|---|-----|

| ORDERING INFORMATION                     | #STD.<br>PKG. | GIFTBOX<br>WEIGHT | CUBIC<br>Feet | BOX DIMENSIONS<br>D X W X H | UPC          | CASE<br>PKG. | MC<br>WEIGHT | MC DIMENSIONS<br>D X W X H | MBC            |
|------------------------------------------|---------------|-------------------|---------------|-----------------------------|--------------|--------------|--------------|----------------------------|----------------|
| WCA25 – 2.5-Liter Stainless Steel Airpot | 1             | 4                 | .42           | 7.125" x 7.125" x 14.625"   | 040072093692 | 6            | 24           | 15.625" x 15" x 22.125"    | 10040072093699 |