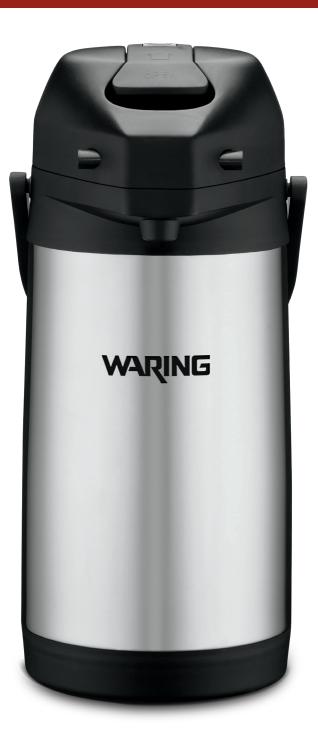

**WCA25** 

Café DECO

2.5-Liter Stainless Steel Airpot

## **MAIN FEATURES**

- For use with airpot brewers
- 2.5-liter capacity
- Stainless steel lined
- Keeps liquids hot for hours
- Vacuum-insulated design
- Removable lid for easy cleaning

The Waring Stainless Steel Airpot is best used in conjunction with Waring Commercial Airpot Brewers, to ensure you always have hot and fresh coffee!

## **SALES FEATURES**

Fresh, delicious coffee is always hot and ready to serve with the Waring Commercial® Café Deco™ Stainless Steel Airpot. Specially designed for use with airpot brewers, it features a vacuum-insulated chamber that keeps coffee at just the right temperature for hours. The extra-large, 2.5-liter capacity makes it ideal for serving groups, and the removable lid ensures easy cleaning. Perfect for meeting rooms, breakfast bars, restaurants, and other operations where hot coffee is in high demand.