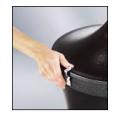

Stainless steel latches require no tedious, time-consuming alignment to fasten. Forms a tight-fitting seal.

Top and base connected with nickel-plated brass chain to deter theft.