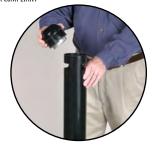

1. Remove top using quickrelease push-button.

2. Detach unit at midpoint, using quick-release push-button.

3. Empty contents.

BK. SM 4" dia x 12.75" w x 41" h 24.0 lb 10.2 cm dia x 32.4 cm x 104.1 cm 10.9 kg Black (BK), Silver Metallic (SM)