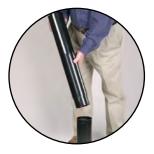

1. Remove top using quickrelease push-button.

2. Detach unit at midpoint, using quick-release push-button.

3. Empty contents.

BK. SM 4" dia x 12.75" w x 41" h 24.0 lb 10.2 cm dia x 32.4 cm x 104.1 cm 10.9 kg Black (BK), Silver Metallic (SM)