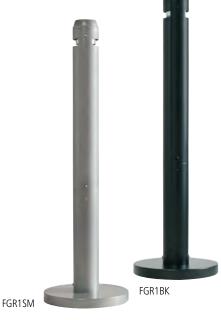

**Smokers' Pole** 

Simple, space-saving solution for controlling

**DECORATIVE REFUSE** 

- · Easy-to-empty design requires no tools and minimal bending
- · Weather-resistant, powder-coated, fire-safe aluminum
- · Recessed extinguishing screen

1. Remove top using quickrelease push-button.

2. Detach unit at midpoint, using quick-release push-button.

3. Empty contents.

BK. SM 4" dia x 12.75" w x 41" h 24.0 lb 10.2 cm dia x 32.4 cm x 104.1 cm 10.9 kg Black (BK), Silver Metallic (SM)