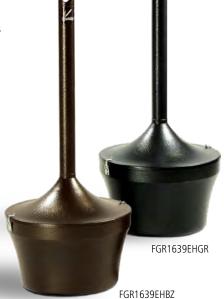

## **Aladdin Smokers' Station®**

| NO.      | COLOR    | DESCRIPTION               | CAPACITY<br>(GAL) | CAPACITY<br>(LITERS) | U.S.<br>DIMENSIONS | U.S.<br>SHIP WT/CTN | METRIC<br>DIMENSIONS  | METRIC<br>SHIP WT/CTN |
|----------|----------|---------------------------|-------------------|----------------------|--------------------|---------------------|-----------------------|-----------------------|
| FGR1639E | HBZ, HGR | Aladdin Smokers' Station® | 41                | 170                  | 16" dia x 38.75" h | 22.0 lb             | 40.6 cm dia x 98.4 cm | 10 kg                 |

Hammertone Bronze (HBZ), Hammertone Charcoal (HGR)

This symbol, positioned with Decorative Receptacle refuse containers, indicates post-consumer recycled content (30% for steel, 70% for aluminum).