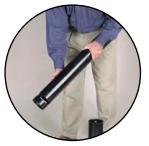

1. Remove top using quickrelease push-button.

2. Detach unit at midpoint, using quick-release push-button.

3. Empty contents.

BK. SM 4" dia x 12.75" w x 41" h 24.0 lb 10.2 cm dia x 32.4 cm x 104.1 cm 10.9 kg Black (BK), Silver Metallic (SM)