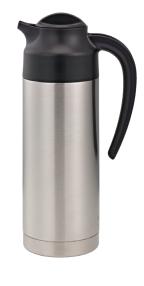

#### SteelVac™ Creamer

- 0.7 or 1 liter
- Stainless lined
- Dishwasher safe
- NSF listed
- Twist-off lid