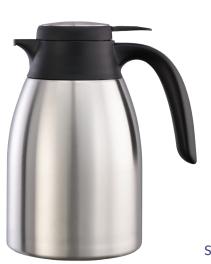

#### Flow Control Carafe

- 0.6, 1.2, 1.6, or 2 liter
- Stainless lined
- Dishwasher safe
- NSF listed
- Push button lid

#### 981 Server

- 0.6, 1, or 1.5 liter
- Stainless lined
- Dishwasher safe
- Flip-top or push button lid