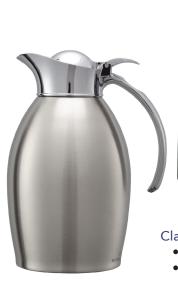

#### Classy Carafe

- 0.6 or 1 liter
- Stainless or glass lined
- Handwash only
- Push button lid