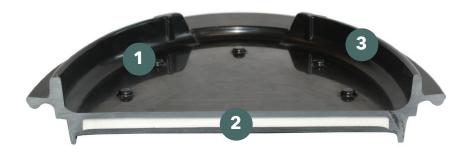

## HS13 CUT AWAY SHOWING CERAMIC CORE

- Continuous support flange traps hot air
- Inner core traps heat at 200°F
- Lightweight insulation and heat core keeps platter cool to the touch