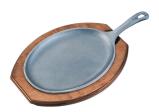

## **Features:**

- Lightweight insulation protects table from heat transfer
- Lasts four times longer than traditional wood platters
- Side rails protect hands from hot skillet
- Upscale look and easy handling
- Stackable

## **Replacement Parts:**

- Holder
- Skillet

HS15BL2 9.25" X 9.25" X 0.75" Round HS Platter

HS13BL3 10" X 7.5" X 0.75" Oval HS Platter

**RP18** 9.25" X 9.25" X 0.75" Round Cast Iron Insert

1016266 10" X 7.5" X 0.75" Oval Cast Iron Insert