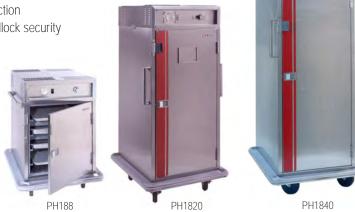

#### Features & Benefits

- Heaviest-duty for correctional environment
- All welded turned-in seam stainless steel construction
- Prison-grade, welded-on transport latches for padlock security
- Flush-mounted door design
- Recessed controls with protective covers
- Tamper resistant fasteners
- For 18"x26" sheet pans and 12"x20" steam table pans

### Carts with Universal Slides for 12"x20" Pans & 18"x26" Trays, Top-Mount Heat

| Model<br>Number |    | ray<br>acity*<br><b>18" x 26"</b> | Slide<br>Pairs<br>Provided | Inside Working<br>Height<br>in (mm) | Ove<br>Height    | rall Dimensio<br>Depth<br>in (mm) | ns<br>Width     | Caster<br>Diameter<br>in (mm) | Class 100<br>Shipping Weight<br>Ibs (kg) |
|-----------------|----|-----------------------------------|----------------------------|-------------------------------------|------------------|-----------------------------------|-----------------|-------------------------------|------------------------------------------|
| PH188           | 12 | 6                                 | 6                          | 23-1/4<br>(591)                     | 40-1/4<br>(1022) | 38<br>(965)                       | 31-1/2<br>(800) | 5<br>(127)                    | 335<br>(152)                             |
| PH1820          | 24 | 12                                | 12                         | 45-3/4<br>(1162)                    | 62-3/4<br>(1594) | 38<br>(965)                       | 31-1/2<br>(800) | 6<br>(152)                    | 440<br>(200)                             |
| PH1840          | 30 | 15                                | 15                         | 57-1/2<br>(1461)                    | 75-7/8<br>(1927) | 38<br>(965)                       | 31-1/2<br>(800) | 6<br>(152)                    | 500<br>(227)                             |

Capacity shown at 3-1/2" spacing. Tray slides adjustable on 1-3/4" increments. Universal models will accommodate Gastronorm 2/1 pans (1 per slide), 1/1 pans (2 per slide) and 20"x20" glass racks.