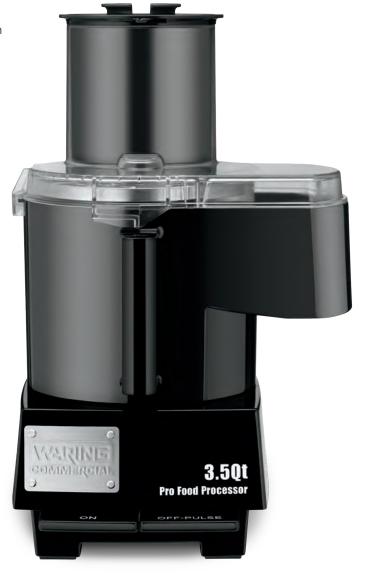

# 4-Quart LiquiLock® Seal System Bowl Cutter Mixer Food Processor WFP16S

More Product, Less Time, No Mess. Sealed from bottom to top, our LiquiLock Seal System allows you to process more product in less time with no mess.

• 4-quart, virtually unbreakable, clear-view cutter mixer bowl with LiquiLock® Seal System for processing liquids

- 2 HP\* commercial motor
- Heavy-duty die-cast housing
- Large, easy-to-read control buttons
- Over 20 processing options in one machine!
- Unique batch bowl processing; shred, grate and slice directly in the batch bowl with the included disc stem