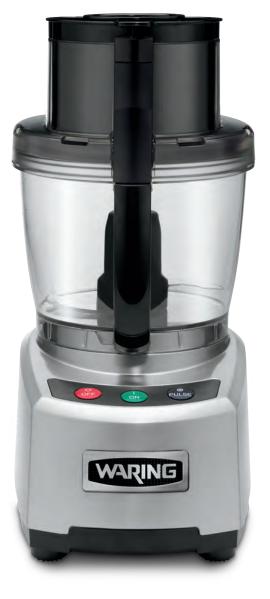

# 4-Quart LiquiLock® Seal System Bowl Cutter Mixer Food Processor WFP16S

More Product, Less Time, No Mess. Sealed from bottom to top, our LiquiLock Seal System allows you to process more product in less time with no mess.

• 4-quart, virtually unbreakable, clear-view cutter mixer bowl with LiquiLock® Seal System for processing liquids

- 2 HP\* commercial motor
- Heavy-duty die-cast housing
- Large, easy-to-read control buttons
- Over 20 processing options in one machine!
- Unique batch bowl processing; shred, grate and slice directly in the batch bowl with the included disc stem

120V, 60 Hz, 5-15P (1)

ETL, ETL Sanitation

Best warranty in the industry!\*\* Limited Five-Year Motor, Two-Year Parts and Labor

Cutter mixer bowl features a snap-lock lid with removable seal for easy cleaning