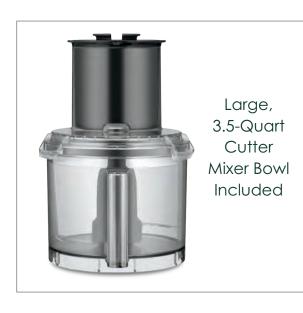

# 3.5-Quart LiquiLock® Seal System Combination Bowl Cutter Mixer and Continuous-Feed Food Processor

### WFP14SC

More Product, Less Time, No Mess. Sealed from bottom to top, our LiquiLock® Seal System allows you to process more product in less time with no mess.

- Large, 3.5-quart, virtually unbreakable, clear-view, space-saving cutter mixer bowl with LiquiLock® Seal System for processing liquids
- 1 HP commercial motor
- Continuous-feed chute for large-volume processing
- Slice, shred, grate, chop, purée, whip, emulsify and more! Over 20 processing applications in one machine!
- Unique batch bowl processing; shred, grate and slice directly in the batch bowl with the included disc stem
- Extra-large feed hopper reduces prep time