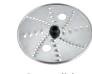

#### Standard accessories included with WFP14SC Food Processor

**Grating Disc** Nuts, spices, cheeses and more WFP143

**Shredding Disc** Cheeses, vegetables and more WFP14S12

Patented Adjustable Slicing Disc (1-6mm) Fruits, vegetables and more WFP14S10