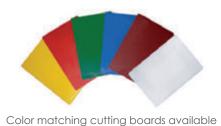

## **CUTTING BOARD RACK & BRUSHES**

Sturdy, powder-coated cutting board rack accommodates up to 6 cutting boards. The wire rack features 6 brush hooks on the sides for hanging brushes which are color-coded to match their respective cutting boards. (Sold separately)