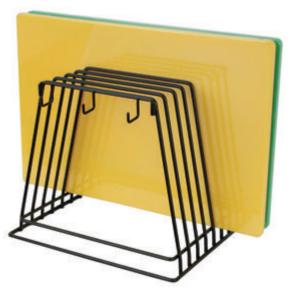

## **CUTTING BOARD RACK & BRUSHES**

Sturdy, powder-coated cutting board rack accommodates up to 6 cutting boards. The wire rack features 6 brush hooks on the sides for hanging brushes which are color-coded to match their respective cutting boards. (Sold separately)

PLCBR006

| PLCBB02BF |
|-----------|
|-----------|

PLCBB02BU

PLCBB02GR

PLCBB02RD

PLCBB02WH

PLCBB02YW

| ITEM                                | DESCRIPTION           | U/M  | WEIGHT<br>GROSS lbs | INNER<br>PACK | MASTER<br>PACK | CU.FT. |  |
|-------------------------------------|-----------------------|------|---------------------|---------------|----------------|--------|--|
| BOARD RACK Powder coated black wire |                       |      |                     |               |                |        |  |
| PLCBR006                            | 12" x 91/4" x 101/4"H | EACH | 23.37               | 6             | 6              | 1.91   |  |
| BRUSHES 6" x 21/2" x 2"H            |                       |      |                     |               |                |        |  |
| PLCBB02BR                           | Brown                 | EACH | 23.10               | 12            | 72             | 1.65   |  |
| PLCBB02BU                           | Blue                  | EACH | 23.10               | 12            | 72             | 1.65   |  |
| PLCBB02GR                           | Green                 | EACH | 23.10               | 12            | 72             | 1.65   |  |
| PLCBB02RD                           | Red                   | EACH | 23.10               | 12            | 72             | 1.65   |  |
| PLCBB02WH                           | White                 | EACH | 23.10               | 12            | 72             | 1.65   |  |
| PLCBB02YW                           | Yellow                | EACH | 23.10               | 12            | 72             | 1.65   |  |