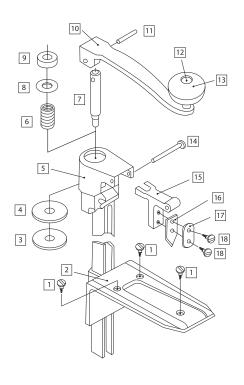

| P | ART | S ITEM     | DESCRIPTION               | U/M  |
|---|-----|------------|---------------------------|------|
|   | 1   | IRTC014-01 | Screw for Base, Set of 3  | SET  |
|   | 2   | IRTC014-02 | Base                      | EACH |
|   | 3   | IRTC014-03 | Gear                      | EACH |
|   | 4   | IRTC014-04 | Gear Spear                | EACH |
|   | 5   | IRTC014-05 | Body                      | EACH |
|   | 6   | IRTC014-06 | Spring                    | EACH |
|   | 7   | IRTC014-07 | Arbor                     | EACH |
|   | 8   | IRTC014-08 | Spring Washer             | EACH |
|   | 9   | IRTC014-09 | Bushing                   | EACH |
|   | 10  | IRTC014-10 | Handle                    | EACH |
|   | 11  | IRTC014-11 | Handle Pin                | EACH |
|   | 12  | IRTC014-12 | Knob Privet               | EACH |
|   | 13  | IRTC014-13 | Knob                      | EACH |
|   | 14  | IRTC014-14 | Knife Holder Pin          | EACH |
|   | 15  | IRTC014-15 | Knife Holder              | EACH |
|   | 16  | IRTC014-16 | Knife                     | EACH |
|   | 17  | IRTC014-17 | Knife Spear               | EACH |
|   | 18  | IRTC014-18 | Screw for Knife, Set of 2 | SET  |