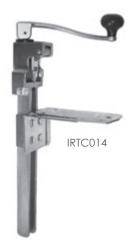

## **NEW AND IMPROVED!**

## **TABLE MOUNT CAN OPENER**

14" table mounted can opener, heavy duty. This product is made of heavy duty cast iron. It can open up to 10" tall cans. Designed with easily replaceable blade. Essential for any commercial kitchen that serves canned food. Commercial grade quality, made to endure the toughest condition in any kitchen.

| ITEM    | DESCRIPTION                               | U/M  | WEIGHT<br>GROSS lbs | INNER<br>PACK | MASTER<br>PACK | CU.FT. |
|---------|-------------------------------------------|------|---------------------|---------------|----------------|--------|
| IRTC014 | Heavy Duty<br>Table Mounted<br>Can Opener | EACH | 55.12               | 1             | 6              | 3.06   |