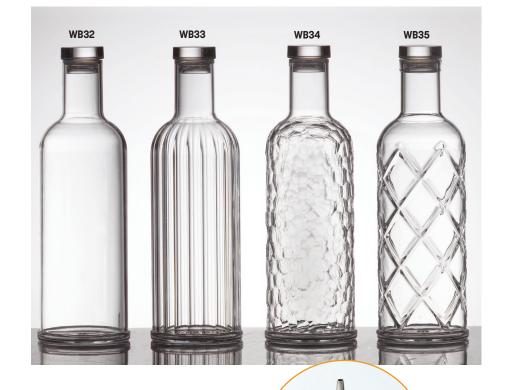

## Clear Acrylic Water Bottles

In a quartet of distinct styles, these one-liter acrylic bottles make even simple beverages photogenic. Cap included.

WB32 Clear, 34 oz. (1 L)

3 1/2" Dia. x 11 1/4" H (8.9 x 28.6 cm)

**WB33** Fluted, 34 oz. (1 L)

3 1/2" Dia. x 11 1/4" H (8.9 x 28.6 cm)

WB34 Pebbled, 34 oz. (1 L)

 $3 \frac{1}{2}$ " Dia. x 11  $\frac{1}{4}$ " H (8.9 x 28.6 cm)

WB35 Diamond, 34 oz. (1 L)

3  $\frac{1}{2}$ " Dia. x 11  $\frac{1}{4}$ " H (8.9 x 28.6 cm) 

**WBCAP** Replacement Cap

1 5/8" Dia. x 1" H (4.1 x 2.5 cm)

TURN CLEAR ACRYLIC WATER **BOTTLES INTO A JUMBO MIXER BOTTLE WITH A STAINLESS STEEL** POURER ON PG. 304