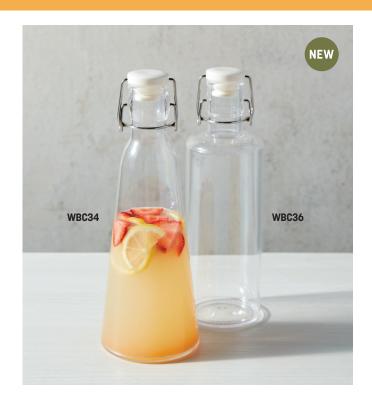

## **Hinged Acrylic**

Water Bottles 😡 🚺 🕒

Our original take on a popular style, these gasketed bottles are designed to keep out contaminants.

WBC34 Clear, 34 oz. (1 L)

4  $\frac{1}{8}$ " Dia. x 11  $\frac{5}{8}$ " H (10.5 x 29.5 cm)

**WBC36** Clear, 36 oz. (1.1 L)

3 3/8" Dia. x 11 1/8" H (8.6 x 28.3 cm)