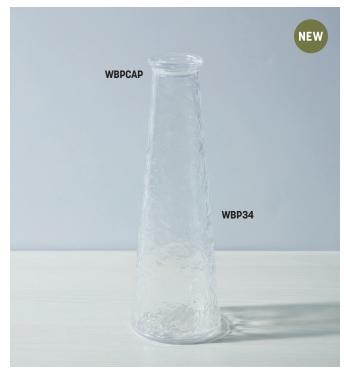

## **Pebbled Acrylic**

Water Bottle 🕬 🚺 😃

Inspired by our pebbled glass water bottle, this piece is made from plastic for extra durability. Cap included.

**WBP34** Clear, 34 oz. (1 L)

3 1/8" Dia. x 11 5/8" H (8.9 x 29.5 cm)

**WBPCAP** Replacement Cap

2 1/4" Dia. x 5/8" H (5.7 x 1.6 cm)