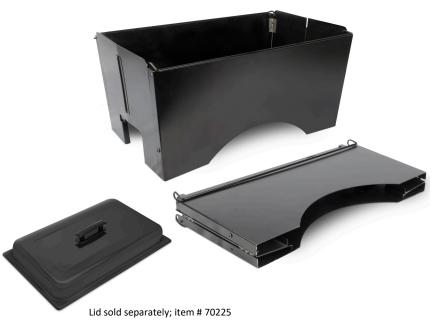

Introducing the **Chalkboard Chafer**, the latest addition to our **Windguard Fold Away** chafer line. Featuring a black matte finish, this unique chafer provides a blank canvas for **Menu Identification**, **Allergy Info**, **Branding**, etc. Plus, the **Foldable Frame** design makes it a snap to transport and store!

## **Top Features:**

- Use Liquid Chalk Markers (not included) To Tell Your Story To Your Guests
- Easy Clean Up; Just One Wipe Away
- Foldable Frame for Compact and Easy Storage
- Full Panel Design Keeps Food Hotter and Keeps Flame from Blowing Out

## **Product Details:**

- Folds flat to 1.75" thick
- Uses industry standard water and food pans
- Black lid sold separately; item # 70225
- Product Dimensions: 20"L x 12.50"W x 9.75" H

|                                                | PACK<br>SIZE | WEIGHT | LENGTH | WIDTH | HEIGHT | CUBE | TI | НІ | UPC             | GTIN              |
|------------------------------------------------|--------------|--------|--------|-------|--------|------|----|----|-----------------|-------------------|
| WINDGUARD™ FOLD-AWAY CHALKBOARD CHAFER - 70266 |              |        |        |       |        |      |    |    |                 |                   |
| Each                                           | 1            | 9.10   | 20.75  | 10.75 | 2.50   | 0.32 | 6  | 20 | 0 76642 70266 4 | 100 76642 70266 1 |
| CHAFING DISH LID - BLACK - 70225               |              |        |        |       |        |      |    |    |                 |                   |
| Each                                           | 1            | 2.50   | 21.25  | 13.25 | 3.50   | 0.57 | 6  | 17 | 0 76642 70225 1 | 100 76642 70225 8 |