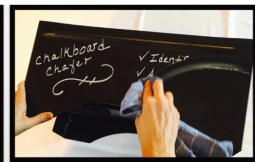

## **Top Features:**

- Use Liquid Chalk Markers (not included) To Tell Your Story To Your Guests
- Easy Clean Up; Just One Wipe Away
- Foldable Frame for Compact and Easy Storage
- Full Panel Design Keeps Food Hotter and Keeps Flame from Blowing Out