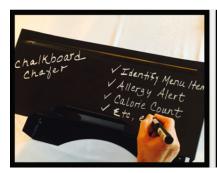

Introducing the **Chalkboard Chafer**, the latest addition to our **Windguard Fold Away** chafer line. Featuring a black matte finish, this unique chafer provides a blank canvas for **Menu Identification**, **Allergy Info**, **Branding**, etc. Plus, the **Foldable Frame** design makes it a snap to transport and store!

## **Top Features:**

- Use Liquid Chalk Markers (not included) To Tell Your Story To Your Guests
- Easy Clean Up; Just One Wipe Away
- Foldable Frame for Compact and Easy Storage
- Full Panel Design Keeps Food Hotter and Keeps Flame from Blowing Out