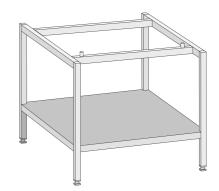

# Specification/Data sheet Stand UG I for Combi-Duo XS model 6 2/3

Item number: 60.31.020

## **Description**

- The purpose of the stand is to increase the height of the Combi-Duo version XS model 6 2/3 on top of XS model 6 2/3
- · All sides open
- · Height-adjustable feet by up to 3 cm to compensate for unevenness of the floor
- · Weight: 9 kg
- 634(25) mm(inch)B x 558(22) mm(inch)T x 555(21 7/8) mm(inch)H
- max. fixed power: 690 kg

#### **Material**

• Stainless steel grids (CNS 1.4301)