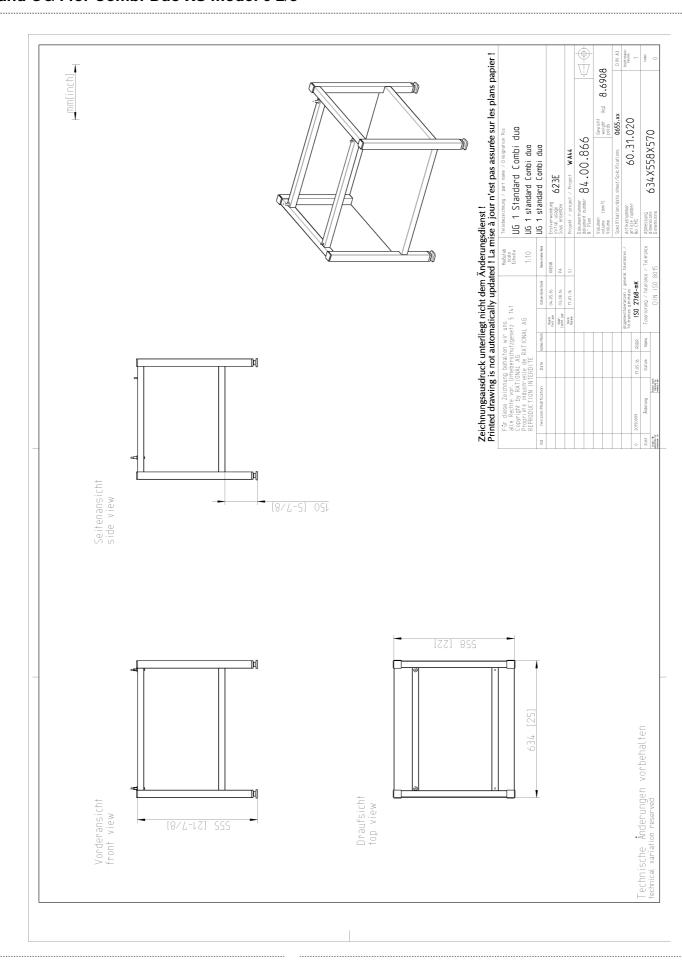

# Specification/Data sheet Stand UG I for Combi-Duo XS model 6 2/3

Item number: 60.31.020

## **Description**

- The purpose of the stand is to increase the height of the Combi-Duo version XS model 6 2/3 on top of XS model 6 2/3
- · All sides open
- · Height-adjustable feet by up to 3 cm to compensate for unevenness of the floor
- · Weight: 9 kg
- 634(25) mm(inch)B x 558(22) mm(inch)T x 555(21 7/8) mm(inch)H
- max. fixed power: 690 kg

#### **Material**

• Stainless steel grids (CNS 1.4301)