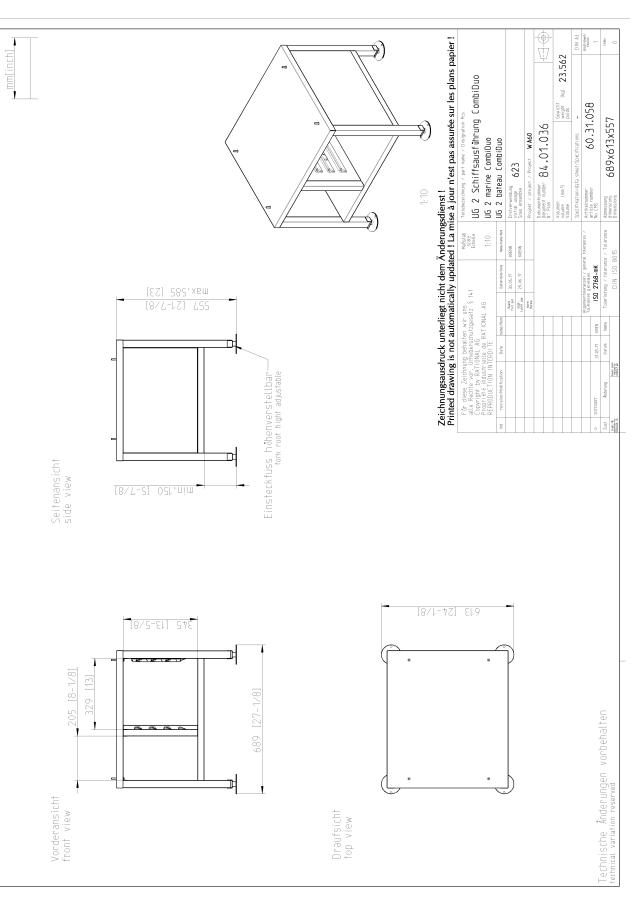

# Item number: 60.31.058

# **Description**

- The purpose of the stand is to increase the height of the Combi-Duo version XS model 6 2/3 on top of XS model 6 2/3
- · 4 pairs of support rails with one storage compartment
- Side panels and top closed, rear panel open
- Height-adjustable feet
- Weight: 23 kg
- 689 (27 1/8) mm(inch) B x 613(24 1/8) mm(inch)T x 557(21 7/8) mm(inch)H
- max. fixed power: 690 kg

### **Difference to standard**

- · Special stainless steel feet for direct fastening on the floor
- · Containers secured against sliding out

### **Material**

Stainless steel grids (CNS 1.4301)