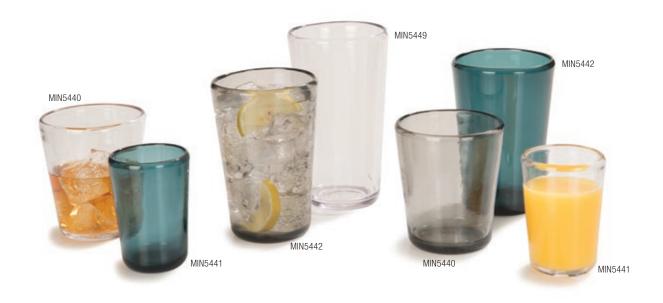

## Mingle

- The look and feel of recycled glass drinkware
- Tritan offers durability that withstands heavy use in your venue
- Durable Tritan is break and craze-resistant
- Stain resistant
- BPA Free
- NSF Listed; dishwasher safe
- Two-year limited warranty

Coordinating pitchers listed on page 51

| Teal(15)  | Smoke(18)                                       |
|-----------|-------------------------------------------------|
| Descr     | ription                                         |
| re        |                                                 |
| 6 oz Juio | ce Cup                                          |
| 14 oz Do  | ouble Old Fashioned                             |
| 19 oz Hig | ghball                                          |
| 22 oz Hig | gh Ball                                         |
|           | Pesci<br>re<br>6 oz Jui<br>14 oz Do<br>19 oz Hi |