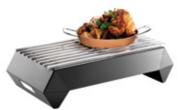

Diamond Multi-Chef™ 7" Black Matte Warmer Kit

Grill, 3 Fuel Burners, & Reversible Burner Stand 26.63 x 16 x 7.38 in 67.64 x 40.64 x 18.75 cm Item**# SK047** [05]

Diamond Multi-Chef<sup>™</sup> 10" Black Matte Warmer Kit

Grill, 3 Fuel Holders, & Reversible Burner Stand 28 x 17 x 9.88 in 71.12 x 43.18 x 25.1 cm Item **# SK046** 

Diamond Multi-Chef<sup>™</sup> 7" Black Matte Frame 26.38 x 16 x 7 in 67 x 40.64 x 17.78 cm Item # SM274 [us]