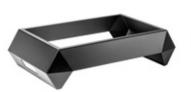

Grill, 3 Fuel Holders, & Reversible Burner Stand 28 x 17 x 9.88 in 71.12 x 43.18 x 25.1 cm Item **# SK046** 

Diamond Multi-Chef<sup>™</sup> 7" Black Matte Frame 26.38 x 16 x 7 in 67 x 40.64 x 17.78 cm Item # SM274 [us]

Diamond Multi-Chef<sup>™</sup> 10" Black Matte Frame 28 x 17 x 9.5 in 71.12 x 43.18 x 24.13 cm

Item # SM273 😈

Diamond Multi-Chef<sup>™</sup> 7" Stainless Steel Warmer Kit

Grill, 3 Fuel Holders, & Reversible Burner Stand 26.63 x 16 x 7.38 in 67.64 x 40.64 x 18.75 cm Item # SK045 US