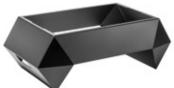

Grill, 3 Fuel Holders, & Reversible Burner Stand 28 x 17 x 9.88 in 71.12 x 43.18 x 25.1 cm Item **# SK046** 

Diamond Multi-Chef<sup>™</sup> 7" Black Matte Frame 26.38 x 16 x 7 in 67 x 40.64 x 17.78 cm Item # SM274 [us]

Diamond Multi-Chef<sup>™</sup> 10" Black Matte Frame 28 x 17 x 9.5 in 71.12 x 43.18 x 24.13 cm

Item # SM273 😈

Diamond Multi-Chef<sup>™</sup> 7" Stainless Steel Warmer Kit

Grill, 3 Fuel Holders, & Reversible Burner Stand 26.63 x 16 x 7.38 in 67.64 x 40.64 x 18.75 cm Item # SK045 US