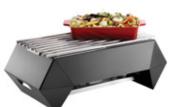

Diamond Multi-Chef<sup>™</sup> 10" Black Matte Frame 28 x 17 x 9.5 in 71.12 x 43.18 x 24.13 cm

Item # SM273 😈

Diamond Multi-Chef<sup>™</sup> 7" Stainless Steel Warmer Kit

Grill, 3 Fuel Holders, & Reversible Burner Stand 26.63 x 16 x 7.38 in 67.64 x 40.64 x 18.75 cm Item # SK045 US

Diamond Multi-Chef™ 10" Stainless Steel Warmer Kit

Grill, 3 Fuel Holders, & Reversible Burner Stand 28 x 17 x 9.88 in 71.12 x 43.18 x 25.09 cm Item **# SK044** us

Diamond Multi-Chef<sup>™</sup> 7" Stainless Steel Frame 26.63 x 16 x 7 in 67.64 x 40.64 x 17.78 cm Item # SM267 us