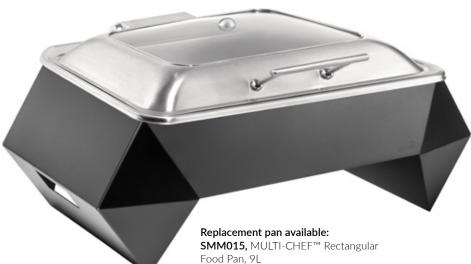

Diamond Multi-Chef™ 7" Black Matte Warmer Kit

Grill, 3 Fuel Burners, & Reversible Burner Stand 26.63 x 16 x 7.38 in 67.64 x 40.64 x 18.75 cm Item**# SK047** [05]

Diamond Multi-Chef<sup>™</sup> 10" Black Matte Warmer Kit

Grill, 3 Fuel Holders, & Reversible Burner Stand 28 x 17 x 9.88 in 71.12 x 43.18 x 25.1 cm Item **# SK046** 

Diamond Multi-Chef<sup>™</sup> 7" Black Matte Frame 26.38 x 16 x 7 in 67 x 40.64 x 17.78 cm Item # SM274 [us]

Diamond Multi-Chef<sup>™</sup> 10" Black Matte Frame 28 x 17 x 9.5 in 71.12 x 43.18 x 24.13 cm

Item # SM273 😈

Diamond Multi-Chef<sup>™</sup> 7" Stainless Steel Warmer Kit

Grill, 3 Fuel Holders, & Reversible Burner Stand 26.63 x 16 x 7.38 in 67.64 x 40.64 x 18.75 cm Item # SK045 US

Diamond Multi-Chef™ 10" Stainless Steel Warmer Kit

Grill, 3 Fuel Holders, & Reversible Burner Stand 28 x 17 x 9.88 in 71.12 x 43.18 x 25.09 cm Item **# SK044** us

Diamond Multi-Chef<sup>™</sup> 7" Stainless Steel Frame 26.63 x 16 x 7 in 67.64 x 40.64 x 17.78 cm Item # SM267 us

Diamond Multi-Chef<sup>™</sup> 10" Stainless Steel Frame 28 x 17 x 9.5 in 71.12 x 43.18 x 24.13 cm Item # SM254 us