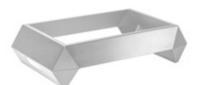

Grill, 3 Fuel Holders, & Reversible Burner Stand 28 x 17 x 9.88 in 71.12 x 43.18 x 25.1 cm Item **# SK046** 

Diamond Multi-Chef<sup>™</sup> 7" Black Matte Frame 26.38 x 16 x 7 in 67 x 40.64 x 17.78 cm Item # SM274 [us]

Diamond Multi-Chef<sup>™</sup> 10" Black Matte Frame 28 x 17 x 9.5 in 71.12 x 43.18 x 24.13 cm

Item # SM273 😈

Diamond Multi-Chef<sup>™</sup> 7" Stainless Steel Warmer Kit

Grill, 3 Fuel Holders, & Reversible Burner Stand 26.63 x 16 x 7.38 in 67.64 x 40.64 x 18.75 cm Item # SK045 US

Diamond Multi-Chef™ 10" Stainless Steel Warmer Kit

Grill, 3 Fuel Holders, & Reversible Burner Stand 28 x 17 x 9.88 in 71.12 x 43.18 x 25.09 cm Item **# SK044** us

Diamond Multi-Chef<sup>™</sup> 7" Stainless Steel Frame 26.63 x 16 x 7 in 67.64 x 40.64 x 17.78 cm Item # SM267 us

Diamond Multi-Chef<sup>™</sup> 10" Stainless Steel Frame 28 x 17 x 9.5 in 71.12 x 43.18 x 24.13 cm Item # SM254 us