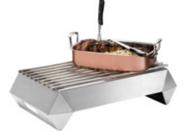

Diamond Multi-Chef™ 7" Black Matte Warmer Kit

Grill, 3 Fuel Burners, & Reversible Burner Stand 26.63 x 16 x 7.38 in 67.64 x 40.64 x 18.75 cm Item**# SK047** [05]

Diamond Multi-Chef<sup>™</sup> 10" Black Matte Warmer Kit

Grill, 3 Fuel Holders, & Reversible Burner Stand 28 x 17 x 9.88 in 71.12 x 43.18 x 25.1 cm Item **# SK046** 

Diamond Multi-Chef<sup>™</sup> 7" Black Matte Frame 26.38 x 16 x 7 in 67 x 40.64 x 17.78 cm Item # SM274 [us]

Diamond Multi-Chef<sup>™</sup> 10" Black Matte Frame 28 x 17 x 9.5 in 71.12 x 43.18 x 24.13 cm

Item # SM273 😈

Diamond Multi-Chef<sup>™</sup> 7" Stainless Steel Warmer Kit

Grill, 3 Fuel Holders, & Reversible Burner Stand 26.63 x 16 x 7.38 in 67.64 x 40.64 x 18.75 cm Item # SK045 US

Diamond Multi-Chef™ 10" Stainless Steel Warmer Kit

Grill, 3 Fuel Holders, & Reversible Burner Stand 28 x 17 x 9.88 in 71.12 x 43.18 x 25.09 cm Item **# SK044** us

Diamond Multi-Chef<sup>™</sup> 7" Stainless Steel Frame 26.63 x 16 x 7 in 67.64 x 40.64 x 17.78 cm Item # SM267 us