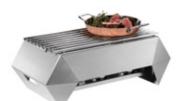

Diamond Multi-Chef™ 7" Black Matte Warmer Kit

Grill, 3 Fuel Burners, & Reversible Burner Stand 26.63 x 16 x 7.38 in 67.64 x 40.64 x 18.75 cm Item**# SK047** [05]

Diamond Multi-Chef<sup>™</sup> 10" Black Matte Warmer Kit

Grill, 3 Fuel Holders, & Reversible Burner Stand 28 x 17 x 9.88 in 71.12 x 43.18 x 25.1 cm Item **# SK046** 

Diamond Multi-Chef<sup>™</sup> 7" Black Matte Frame 26.38 x 16 x 7 in 67 x 40.64 x 17.78 cm Item # SM274 [us]

Diamond Multi-Chef<sup>™</sup> 10" Black Matte Frame 28 x 17 x 9.5 in 71.12 x 43.18 x 24.13 cm

Item # SM273 😈

Diamond Multi-Chef<sup>™</sup> 7" Stainless Steel Warmer Kit

Grill, 3 Fuel Holders, & Reversible Burner Stand 26.63 x 16 x 7.38 in 67.64 x 40.64 x 18.75 cm Item # SK045 US

Diamond Multi-Chef™ 10" Stainless Steel Warmer Kit

Grill, 3 Fuel Holders, & Reversible Burner Stand 28 x 17 x 9.88 in 71.12 x 43.18 x 25.09 cm Item **# SK044** us

Diamond Multi-Chef<sup>™</sup> 7" Stainless Steel Frame 26.63 x 16 x 7 in 67.64 x 40.64 x 17.78 cm Item # SM267 us