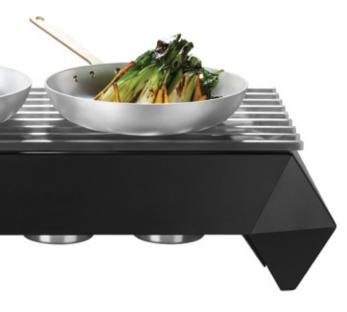

## Featuring the new Diamond Collection for Multi-Chef<sup>TM</sup>

You have never met a chafing system like this in your life! Get ready to shine with the new Diamond Collection for Multi-Chef. Clean lines and modern form come together to create luxurious pieces that will instantly give your buffet an elite feel.

Designed to fit every accessory available in the Rosseto Multi-Chef line, the Diamond Collection is a sleek and elegant alternative to the traditional chafing dish. Build the ultimate buffet system with options for warming, cooling and everything in between. Also, works with the Rosseto Chafing Pod with Soft Closing Lid and Induction sets.

### Diamond Multi-Chef<sup>™</sup> Kit Features:

US stainless steel Includes stainless track grill kit Includes burner and fuel cell holder Sleek and modern Fits all standard size food pans/hotel pans Black matte and stainless steel options available Available in both 7" and 10" sizes Fits all Multi-Chef accessories (induction, carving boards, etc)