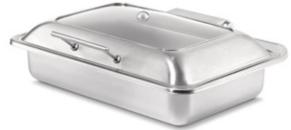

#### Multi-Chef<sup>™</sup> Rectangular Chafing Pod with Soft Closing Lid and Food Pan

Brushed Stainless Steel 22.8 x 16.75 x 7.75 in 57.91 x 42.55 x 19.69 cm

Item # SM249