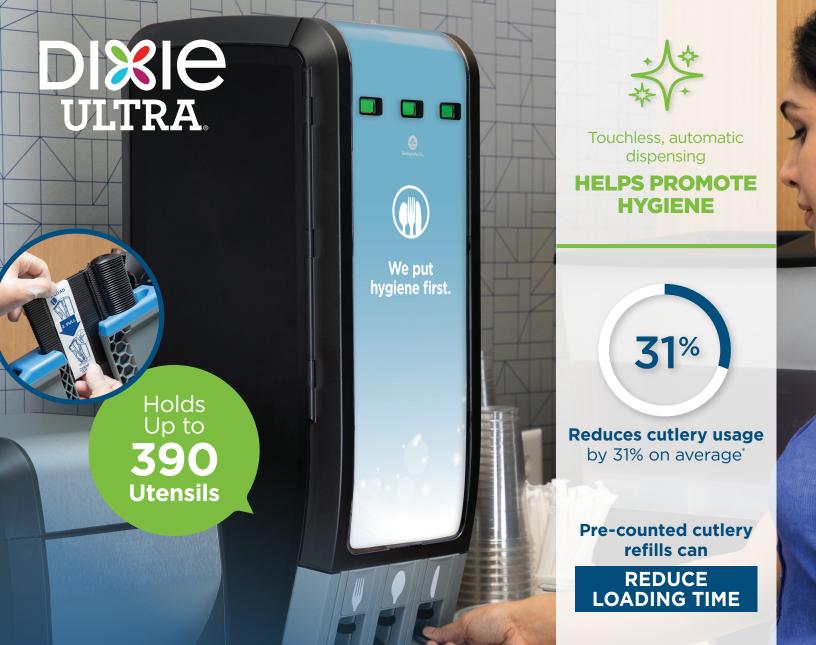

The Touchless, Fully Enclosed Cutlery Station that Helps Prevent Cross-Contamination

Dixie Ultra® SmartStock® Tri-Tower Cutlery Station

Compared to open cutlery bins. (Independent research commissioned by Georgia-Pacific: CUT-19-2024)

# **Take Control of Your Cutlery** SmartStock<sup>®</sup> Tri-Tower Dispenser

Seldom can a new product help operators meet their most pressing challenges: reducing cutlery waste, improving hygiene, streamlining employee tasks, and maximizing counter space. The SmartStock® Tri-Tower dispenser was designed with operational efficiency in mind. That's exactly what you get from the industry leader in cutlery dispensing technology: game-changing performance that your patrons will appreciate.

### Why SmartStock<sup>®</sup> Tri-Tower is Good for Business

can reduce cutlery waste—so less cutlery to replenish and less landfill trash.

& SUSTAINABLE

## SMALL FOOTPRINT

Operators trust Dixie Ultra® dispensers to perform consistently and impress patrons. Efficient design requires very little counter space, and dispenser also mounts conveniently on the wall.