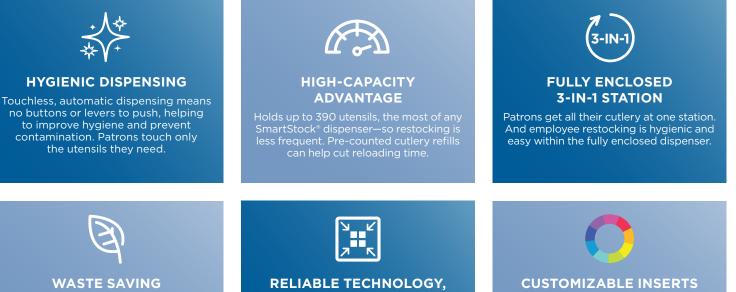

# **Take Control of Your Cutlery** SmartStock<sup>®</sup> Tri-Tower Dispenser

Seldom can a new product help operators meet their most pressing challenges: reducing cutlery waste, improving hygiene, streamlining employee tasks, and maximizing counter space. The SmartStock® Tri-Tower dispenser was designed with operational efficiency in mind. That's exactly what you get from the industry leader in cutlery dispensing technology: game-changing performance that your patrons will appreciate.

**Universal chambers** let operators configure the dispenser with any combination of Series-T utensils.

### Why SmartStock<sup>®</sup> Tri-Tower is Good for Business

can reduce cutlery waste—so less cutlery to replenish and less landfill trash.

& SUSTAINABLE

## SMALL FOOTPRINT

Operators trust Dixie Ultra® dispensers to perform consistently and impress patrons. Efficient design requires very little counter space, and dispenser also mounts conveniently on the wall.

A full selection of dispenser inserts is available to add colorful design and order customized inserts with your own brand-specific messaging and logos.