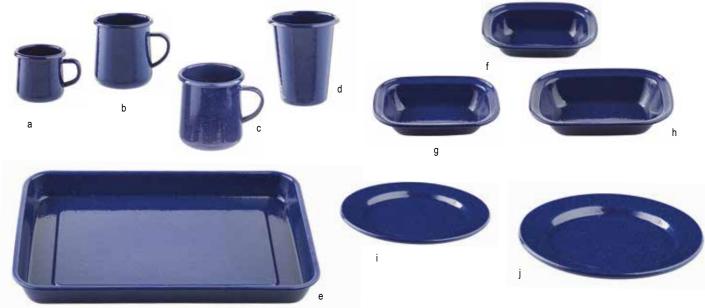

## ENAMELWARE COLLECTION TM BLUE WITH WHITE SPECKLE

- Our Enamelware Collection™ adds a unique farm-to-table look to any table setting
- Constructed in the traditional way, our enamelware, offers a durable, dishwasher and heat safe serving option
- Collection includes serving trays, pans, mugs, tumblers, plates and more to complete your rustic, casual look
- Vitreous porcelain enamel coated steel

Our blue enamelware with white speckles—a classic, perfect for indoor or outdoor casual dining.

|    | Item # | Description                                 | Min Order/<br>Case Pack |  |
|----|--------|---------------------------------------------|-------------------------|--|
|    |        | BLUE W/WHITE SPECKLE ENAMELWARE COLLECTION™ |                         |  |
|    |        | MUGS                                        |                         |  |
| a. | 10154  | 6 oz Mug, Blue                              | 1 ea / 6 ea             |  |
| b. | 10155  | 12 oz Mug, Blue                             | 1 ea / 6 ea             |  |
| C. | 10156  | 16 oz Mug, Blue                             | 1 ea / 6 ea             |  |
|    |        | TUMBLER                                     |                         |  |
| d. | 10157  | 16 oz Tumbler, Blue                         | 1 ea / 6 ea             |  |
|    |        | SERVING TRAY                                |                         |  |
| e. | 10161  | Rectangular Tray, Blue, 16 x 11½ x 1½"      | 1 ea / 6 ea             |  |
|    |        | SERVING PANS                                |                         |  |
| f. | 10158  | 18 oz Rectangular Pan, Blue, 7¾ x 5¾ x 1¾"  | 1 ea / 4 ea             |  |
| g. | 10159  | 30 oz Rectangular Pan, Blue, 9¾ x 7 x 2"    | 1 ea / 4 ea             |  |
| h. | 10160  | 48 oz Rectangular Pan, Blue, 11 x 8⅓ x 2¾"  | 1 ea / 4 ea             |  |
|    |        | PLATES                                      |                         |  |
| i. | 10163  | Round Plates, Blue, 8" dia                  | 1 ea / 6 ea             |  |
| j. | 10164  | Round Plates, Blue, 101/4" dia              | 1 ea / 6 ea             |  |