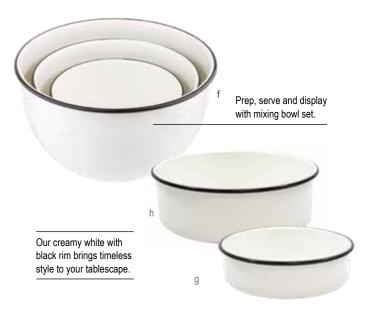

## ENAMELWARE COLLECTION TM CREAMY WHITE WITH BLACK RIM

- Our Enamelware Collection™ adds a unique farm-to-table look to any table setting
- Constructed in the traditional way, our enamelware, offers a durable, dishwasher and heat safe serving option
- Collection includes serving trays, pans, mugs, tumblers, plates and more to complete your rustic, casual look
- Vitreous porcelain enamel coated steel

| Item # | Description                                                                                                                          | Min Order/<br>Case Pack                                                                                                                                                                                                                                                                                                                                                                                                                                                                                                                                                                                                                                                                                                                                |
|--------|--------------------------------------------------------------------------------------------------------------------------------------|--------------------------------------------------------------------------------------------------------------------------------------------------------------------------------------------------------------------------------------------------------------------------------------------------------------------------------------------------------------------------------------------------------------------------------------------------------------------------------------------------------------------------------------------------------------------------------------------------------------------------------------------------------------------------------------------------------------------------------------------------------|
|        | CREAMY WHITE WITH BLACK RIM ENAMELWARE COLLECTION™                                                                                   |                                                                                                                                                                                                                                                                                                                                                                                                                                                                                                                                                                                                                                                                                                                                                        |
|        | MUGS                                                                                                                                 |                                                                                                                                                                                                                                                                                                                                                                                                                                                                                                                                                                                                                                                                                                                                                        |
| 80008  | 6 oz Mug, White                                                                                                                      | 1 ea / 6 ea                                                                                                                                                                                                                                                                                                                                                                                                                                                                                                                                                                                                                                                                                                                                            |
| 80009  | 12 oz Mug, White                                                                                                                     | 1 ea / 6 ea                                                                                                                                                                                                                                                                                                                                                                                                                                                                                                                                                                                                                                                                                                                                            |
| 80010  | 16 oz Mug, White                                                                                                                     | 1 ea / 6 ea                                                                                                                                                                                                                                                                                                                                                                                                                                                                                                                                                                                                                                                                                                                                            |
|        | TUMBLER                                                                                                                              |                                                                                                                                                                                                                                                                                                                                                                                                                                                                                                                                                                                                                                                                                                                                                        |
| 80011  | 16 oz Tumbler, White                                                                                                                 | 1 ea / 6 ea                                                                                                                                                                                                                                                                                                                                                                                                                                                                                                                                                                                                                                                                                                                                            |
|        | SERVING TRAY                                                                                                                         |                                                                                                                                                                                                                                                                                                                                                                                                                                                                                                                                                                                                                                                                                                                                                        |
| 80012  | Rectangular Tray, White, 16 x 111/2 x 11/2"                                                                                          | 1 ea / 6 ea                                                                                                                                                                                                                                                                                                                                                                                                                                                                                                                                                                                                                                                                                                                                            |
|        | SERVING BOWLS                                                                                                                        |                                                                                                                                                                                                                                                                                                                                                                                                                                                                                                                                                                                                                                                                                                                                                        |
| H80002 | Set of 3 Mixing Bowls, 15/8, 31/4 & 51/4 Qt                                                                                          | 1 ea / 6 ea                                                                                                                                                                                                                                                                                                                                                                                                                                                                                                                                                                                                                                                                                                                                            |
| 80016  | Round Bowl, Flat Bottom, White, 8½" dia x 2¼", 1¾ qt                                                                                 | 1 ea / 4 ea                                                                                                                                                                                                                                                                                                                                                                                                                                                                                                                                                                                                                                                                                                                                            |
| 80017  | Round Bowl, Flat Bottom, White, 101/8" dia x 31/2", 41/4 qt                                                                          | 1 ea / 4 ea                                                                                                                                                                                                                                                                                                                                                                                                                                                                                                                                                                                                                                                                                                                                            |
|        | SERVING PANS                                                                                                                         |                                                                                                                                                                                                                                                                                                                                                                                                                                                                                                                                                                                                                                                                                                                                                        |
| 80013  | Rectangular Pan, White, 7¾ x 5¾ x 1¾", 18 oz                                                                                         | 1 ea / 4 ea                                                                                                                                                                                                                                                                                                                                                                                                                                                                                                                                                                                                                                                                                                                                            |
| 80014  | Rectangular Pan, White, 9¾ x 7 x 2", 30 oz                                                                                           | 1 ea / 4 ea                                                                                                                                                                                                                                                                                                                                                                                                                                                                                                                                                                                                                                                                                                                                            |
| 80015  | Rectangular Pan, White, 11 x 81/s x 23/s", 48 oz                                                                                     | 1 ea / 4 ea                                                                                                                                                                                                                                                                                                                                                                                                                                                                                                                                                                                                                                                                                                                                            |
|        | SHEETPAN SERVERS                                                                                                                     |                                                                                                                                                                                                                                                                                                                                                                                                                                                                                                                                                                                                                                                                                                                                                        |
| 10347  | Fourth Size, Withe, 13 x 9½ x 1½", 56 oz                                                                                             | 1 ea / 6 ea                                                                                                                                                                                                                                                                                                                                                                                                                                                                                                                                                                                                                                                                                                                                            |
| 10349  | Eighth Size, White, 10 x 6 x 11/8", 24 oz                                                                                            | 1 ea / 12 ea                                                                                                                                                                                                                                                                                                                                                                                                                                                                                                                                                                                                                                                                                                                                           |
|        | PLATES                                                                                                                               |                                                                                                                                                                                                                                                                                                                                                                                                                                                                                                                                                                                                                                                                                                                                                        |
| 80018  | Round Plates, White, 8" dia                                                                                                          | 1 ea / 6 ea                                                                                                                                                                                                                                                                                                                                                                                                                                                                                                                                                                                                                                                                                                                                            |
| 80019  | Round Plates, White, 101/4" dia                                                                                                      | 1 ea / 6 ea                                                                                                                                                                                                                                                                                                                                                                                                                                                                                                                                                                                                                                                                                                                                            |
|        | SHAKERS                                                                                                                              |                                                                                                                                                                                                                                                                                                                                                                                                                                                                                                                                                                                                                                                                                                                                                        |
| H80007 | 4 oz Salt and Pepper Shakers, Set of 2                                                                                               | 6 ea                                                                                                                                                                                                                                                                                                                                                                                                                                                                                                                                                                                                                                                                                                                                                   |
|        | 80008<br>80009<br>80010<br>80011<br>80012<br>H80002<br>80016<br>80017<br>80013<br>80014<br>80015<br>10347<br>10349<br>80018<br>80019 | CREAMY WHITE WITH BLACK RIMENAMELWARE COLLECTION™  MUGS  80008 6 oz Mug, White  80009 12 oz Mug, White  80010 16 oz Mug, White  TUMBLER  80011 16 oz Tumbler, White  SERVING TRAY  80012 Rectangular Tray, White, 16 x 11½ x 1½"  SERVING BOWLS  H80002 Set of 3 Mixing Bowls, 1⅓, 3¼ & 5¼ Qt  80016 Round Bowl, Flat Bottom, White, 8½" dia x 2¼", 1¾ qt  80017 Round Bowl, Flat Bottom, White, 10⅓" dia x 3½", 4¼ qt  SERVING PANS  80013 Rectangular Pan, White, 7¾ x 5¾ x 1¾", 18 oz  80014 Rectangular Pan, White, 11 x 8⅓ x 2¾", 48 oz  SHEETPAN SERVERS  10347 Fourth Size, Withe, 13 x 9½ x 1⅓", 56 oz  10349 Eighth Size, White, 10 x 6 x 1⅓", 24 oz  PLATES  80018 Round Plates, White, 8" dia  80019 Round Plates, White, 10¼" dia  SHAKERS |