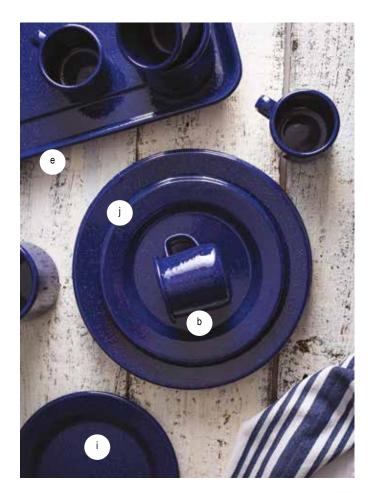

## ENAMELWARE COLLECTION TM BLUE WITH WHITE SPECKLE

- Our Enamelware Collection™ adds a unique farm-to-table look to any table setting
- Constructed in the traditional way, our enamelware, offers a durable, dishwasher and heat safe serving option
- Collection includes serving trays, pans, mugs, tumblers, plates and more to complete your rustic, casual look
- Vitreous porcelain enamel coated steel

Our blue enamelware with white speckles—a classic, perfect for indoor or outdoor casual dining.

|    | Item # | Description                                 | Min Order/<br>Case Pack |  |
|----|--------|---------------------------------------------|-------------------------|--|
|    |        | BLUE W/WHITE SPECKLE ENAMELWARE COLLECTION™ |                         |  |
|    |        | MUGS                                        |                         |  |
| a. | 10154  | 6 oz Mug, Blue                              | 1 ea / 6 ea             |  |
| b. | 10155  | 12 oz Mug, Blue                             | 1 ea / 6 ea             |  |
| C. | 10156  | 16 oz Mug, Blue                             | 1 ea / 6 ea             |  |
|    |        | TUMBLER                                     |                         |  |
| d. | 10157  | 16 oz Tumbler, Blue                         | 1 ea / 6 ea             |  |
|    |        | SERVING TRAY                                |                         |  |
| e. | 10161  | Rectangular Tray, Blue, 16 x 11½ x 1½"      | 1 ea / 6 ea             |  |
|    |        | SERVING PANS                                |                         |  |
| f. | 10158  | 18 oz Rectangular Pan, Blue, 7¾ x 5¾ x 1¾"  | 1 ea / 4 ea             |  |
| g. | 10159  | 30 oz Rectangular Pan, Blue, 9¾ x 7 x 2"    | 1 ea / 4 ea             |  |
| h. | 10160  | 48 oz Rectangular Pan, Blue, 11 x 8⅓ x 2¾"  | 1 ea / 4 ea             |  |
|    |        | PLATES                                      |                         |  |
| i. | 10163  | Round Plates, Blue, 8" dia                  | 1 ea / 6 ea             |  |
| j. | 10164  | Round Plates, Blue, 101/4" dia              | 1 ea / 6 ea             |  |