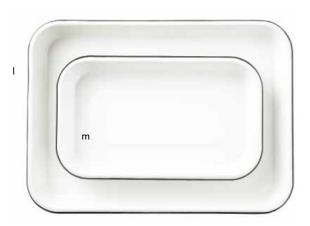

## ENAMELWARE COLLECTION TM CREAMY WHITE WITH BLACK RIM

- Our Enamelware Collection™ adds a unique farm-to-table look to any table setting
- Constructed in the traditional way, our enamelware, offers a durable, dishwasher and heat safe serving option
- Collection includes serving trays, pans, mugs, tumblers, plates and more to complete your rustic, casual look
- Vitreous porcelain enamel coated steel

| Item # | Description                                                                                                                          | Min Order/<br>Case Pack                                                                                                                                                                                                                                                                                                                                                                                                                                                                                                                                                                                                                                                                                                                                |
|--------|--------------------------------------------------------------------------------------------------------------------------------------|--------------------------------------------------------------------------------------------------------------------------------------------------------------------------------------------------------------------------------------------------------------------------------------------------------------------------------------------------------------------------------------------------------------------------------------------------------------------------------------------------------------------------------------------------------------------------------------------------------------------------------------------------------------------------------------------------------------------------------------------------------|
|        | CREAMY WHITE WITH BLACK RIM ENAMELWARE COLLECTION™                                                                                   |                                                                                                                                                                                                                                                                                                                                                                                                                                                                                                                                                                                                                                                                                                                                                        |
|        | MUGS                                                                                                                                 |                                                                                                                                                                                                                                                                                                                                                                                                                                                                                                                                                                                                                                                                                                                                                        |
| 80008  | 6 oz Mug, White                                                                                                                      | 1 ea / 6 ea                                                                                                                                                                                                                                                                                                                                                                                                                                                                                                                                                                                                                                                                                                                                            |
| 80009  | 12 oz Mug, White                                                                                                                     | 1 ea / 6 ea                                                                                                                                                                                                                                                                                                                                                                                                                                                                                                                                                                                                                                                                                                                                            |
| 80010  | 16 oz Mug, White                                                                                                                     | 1 ea / 6 ea                                                                                                                                                                                                                                                                                                                                                                                                                                                                                                                                                                                                                                                                                                                                            |
|        | TUMBLER                                                                                                                              |                                                                                                                                                                                                                                                                                                                                                                                                                                                                                                                                                                                                                                                                                                                                                        |
| 80011  | 16 oz Tumbler, White                                                                                                                 | 1 ea / 6 ea                                                                                                                                                                                                                                                                                                                                                                                                                                                                                                                                                                                                                                                                                                                                            |
|        | SERVING TRAY                                                                                                                         |                                                                                                                                                                                                                                                                                                                                                                                                                                                                                                                                                                                                                                                                                                                                                        |
| 80012  | Rectangular Tray, White, 16 x 111/2 x 11/2"                                                                                          | 1 ea / 6 ea                                                                                                                                                                                                                                                                                                                                                                                                                                                                                                                                                                                                                                                                                                                                            |
|        | SERVING BOWLS                                                                                                                        |                                                                                                                                                                                                                                                                                                                                                                                                                                                                                                                                                                                                                                                                                                                                                        |
| H80002 | Set of 3 Mixing Bowls, 15/8, 31/4 & 51/4 Qt                                                                                          | 1 ea / 6 ea                                                                                                                                                                                                                                                                                                                                                                                                                                                                                                                                                                                                                                                                                                                                            |
| 80016  | Round Bowl, Flat Bottom, White, 8½" dia x 2¼", 1¾ qt                                                                                 | 1 ea / 4 ea                                                                                                                                                                                                                                                                                                                                                                                                                                                                                                                                                                                                                                                                                                                                            |
| 80017  | Round Bowl, Flat Bottom, White, 101/8" dia x 31/2", 41/4 qt                                                                          | 1 ea / 4 ea                                                                                                                                                                                                                                                                                                                                                                                                                                                                                                                                                                                                                                                                                                                                            |
|        | SERVING PANS                                                                                                                         |                                                                                                                                                                                                                                                                                                                                                                                                                                                                                                                                                                                                                                                                                                                                                        |
| 80013  | Rectangular Pan, White, 7¾ x 5¾ x 1¾", 18 oz                                                                                         | 1 ea / 4 ea                                                                                                                                                                                                                                                                                                                                                                                                                                                                                                                                                                                                                                                                                                                                            |
| 80014  | Rectangular Pan, White, 9¾ x 7 x 2", 30 oz                                                                                           | 1 ea / 4 ea                                                                                                                                                                                                                                                                                                                                                                                                                                                                                                                                                                                                                                                                                                                                            |
| 80015  | Rectangular Pan, White, 11 x 81/s x 23/s", 48 oz                                                                                     | 1 ea / 4 ea                                                                                                                                                                                                                                                                                                                                                                                                                                                                                                                                                                                                                                                                                                                                            |
|        | SHEETPAN SERVERS                                                                                                                     |                                                                                                                                                                                                                                                                                                                                                                                                                                                                                                                                                                                                                                                                                                                                                        |
| 10347  | Fourth Size, Withe, 13 x 9½ x 1½", 56 oz                                                                                             | 1 ea / 6 ea                                                                                                                                                                                                                                                                                                                                                                                                                                                                                                                                                                                                                                                                                                                                            |
| 10349  | Eighth Size, White, 10 x 6 x 11/8", 24 oz                                                                                            | 1 ea / 12 ea                                                                                                                                                                                                                                                                                                                                                                                                                                                                                                                                                                                                                                                                                                                                           |
|        | PLATES                                                                                                                               |                                                                                                                                                                                                                                                                                                                                                                                                                                                                                                                                                                                                                                                                                                                                                        |
| 80018  | Round Plates, White, 8" dia                                                                                                          | 1 ea / 6 ea                                                                                                                                                                                                                                                                                                                                                                                                                                                                                                                                                                                                                                                                                                                                            |
| 80019  | Round Plates, White, 101/4" dia                                                                                                      | 1 ea / 6 ea                                                                                                                                                                                                                                                                                                                                                                                                                                                                                                                                                                                                                                                                                                                                            |
|        | SHAKERS                                                                                                                              |                                                                                                                                                                                                                                                                                                                                                                                                                                                                                                                                                                                                                                                                                                                                                        |
| H80007 | 4 oz Salt and Pepper Shakers, Set of 2                                                                                               | 6 ea                                                                                                                                                                                                                                                                                                                                                                                                                                                                                                                                                                                                                                                                                                                                                   |
|        | 80008<br>80009<br>80010<br>80011<br>80012<br>H80002<br>80016<br>80017<br>80013<br>80014<br>80015<br>10347<br>10349<br>80018<br>80019 | CREAMY WHITE WITH BLACK RIMENAMELWARE COLLECTION™  MUGS  80008 6 oz Mug, White  80009 12 oz Mug, White  80010 16 oz Mug, White  TUMBLER  80011 16 oz Tumbler, White  SERVING TRAY  80012 Rectangular Tray, White, 16 x 11½ x 1½"  SERVING BOWLS  H80002 Set of 3 Mixing Bowls, 1⅓, 3¼ & 5¼ Qt  80016 Round Bowl, Flat Bottom, White, 8½" dia x 2¼", 1¾ qt  80017 Round Bowl, Flat Bottom, White, 10⅓" dia x 3½", 4¼ qt  SERVING PANS  80013 Rectangular Pan, White, 7¾ x 5¾ x 1¾", 18 oz  80014 Rectangular Pan, White, 11 x 8⅓ x 2¾", 48 oz  SHEETPAN SERVERS  10347 Fourth Size, Withe, 13 x 9½ x 1⅓", 56 oz  10349 Eighth Size, White, 10 x 6 x 1⅓", 24 oz  PLATES  80018 Round Plates, White, 8" dia  80019 Round Plates, White, 10¼" dia  SHAKERS |