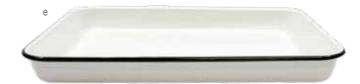

## ENAMELWARE COLLECTION TM CREAMY WHITE WITH BLACK RIM

- Our Enamelware Collection™ adds a unique farm-to-table look to any table setting
- Constructed in the traditional way, our enamelware, offers a durable, dishwasher and heat safe serving option
- Collection includes serving trays, pans, mugs, tumblers, plates and more to complete your rustic, casual look
- Vitreous porcelain enamel coated steel

| Item # | Description                                                                                                                          | Min Order/<br>Case Pack                                                                                                                                                                                                                                                                                                                                                                                                                                                                                                                                                                                                                                                                                                                                |
|--------|--------------------------------------------------------------------------------------------------------------------------------------|--------------------------------------------------------------------------------------------------------------------------------------------------------------------------------------------------------------------------------------------------------------------------------------------------------------------------------------------------------------------------------------------------------------------------------------------------------------------------------------------------------------------------------------------------------------------------------------------------------------------------------------------------------------------------------------------------------------------------------------------------------|
|        | CREAMY WHITE WITH BLACK RIM ENAMELWARE COLLECTION™                                                                                   |                                                                                                                                                                                                                                                                                                                                                                                                                                                                                                                                                                                                                                                                                                                                                        |
|        | MUGS                                                                                                                                 |                                                                                                                                                                                                                                                                                                                                                                                                                                                                                                                                                                                                                                                                                                                                                        |
| 80008  | 6 oz Mug, White                                                                                                                      | 1 ea / 6 ea                                                                                                                                                                                                                                                                                                                                                                                                                                                                                                                                                                                                                                                                                                                                            |
| 80009  | 12 oz Mug, White                                                                                                                     | 1 ea / 6 ea                                                                                                                                                                                                                                                                                                                                                                                                                                                                                                                                                                                                                                                                                                                                            |
| 80010  | 16 oz Mug, White                                                                                                                     | 1 ea / 6 ea                                                                                                                                                                                                                                                                                                                                                                                                                                                                                                                                                                                                                                                                                                                                            |
|        | TUMBLER                                                                                                                              |                                                                                                                                                                                                                                                                                                                                                                                                                                                                                                                                                                                                                                                                                                                                                        |
| 80011  | 16 oz Tumbler, White                                                                                                                 | 1 ea / 6 ea                                                                                                                                                                                                                                                                                                                                                                                                                                                                                                                                                                                                                                                                                                                                            |
|        | SERVING TRAY                                                                                                                         |                                                                                                                                                                                                                                                                                                                                                                                                                                                                                                                                                                                                                                                                                                                                                        |
| 80012  | Rectangular Tray, White, 16 x 111/2 x 11/2"                                                                                          | 1 ea / 6 ea                                                                                                                                                                                                                                                                                                                                                                                                                                                                                                                                                                                                                                                                                                                                            |
|        | SERVING BOWLS                                                                                                                        |                                                                                                                                                                                                                                                                                                                                                                                                                                                                                                                                                                                                                                                                                                                                                        |
| H80002 | Set of 3 Mixing Bowls, 15/8, 31/4 & 51/4 Qt                                                                                          | 1 ea / 6 ea                                                                                                                                                                                                                                                                                                                                                                                                                                                                                                                                                                                                                                                                                                                                            |
| 80016  | Round Bowl, Flat Bottom, White, 8½" dia x 2¼", 1¾ qt                                                                                 | 1 ea / 4 ea                                                                                                                                                                                                                                                                                                                                                                                                                                                                                                                                                                                                                                                                                                                                            |
| 80017  | Round Bowl, Flat Bottom, White, 101/8" dia x 31/2", 41/4 qt                                                                          | 1 ea / 4 ea                                                                                                                                                                                                                                                                                                                                                                                                                                                                                                                                                                                                                                                                                                                                            |
|        | SERVING PANS                                                                                                                         |                                                                                                                                                                                                                                                                                                                                                                                                                                                                                                                                                                                                                                                                                                                                                        |
| 80013  | Rectangular Pan, White, 7¾ x 5¾ x 1¾", 18 oz                                                                                         | 1 ea / 4 ea                                                                                                                                                                                                                                                                                                                                                                                                                                                                                                                                                                                                                                                                                                                                            |
| 80014  | Rectangular Pan, White, 9¾ x 7 x 2", 30 oz                                                                                           | 1 ea / 4 ea                                                                                                                                                                                                                                                                                                                                                                                                                                                                                                                                                                                                                                                                                                                                            |
| 80015  | Rectangular Pan, White, 11 x 81/s x 23/s", 48 oz                                                                                     | 1 ea / 4 ea                                                                                                                                                                                                                                                                                                                                                                                                                                                                                                                                                                                                                                                                                                                                            |
|        | SHEETPAN SERVERS                                                                                                                     |                                                                                                                                                                                                                                                                                                                                                                                                                                                                                                                                                                                                                                                                                                                                                        |
| 10347  | Fourth Size, Withe, 13 x 9½ x 1½", 56 oz                                                                                             | 1 ea / 6 ea                                                                                                                                                                                                                                                                                                                                                                                                                                                                                                                                                                                                                                                                                                                                            |
| 10349  | Eighth Size, White, 10 x 6 x 11/8", 24 oz                                                                                            | 1 ea / 12 ea                                                                                                                                                                                                                                                                                                                                                                                                                                                                                                                                                                                                                                                                                                                                           |
|        | PLATES                                                                                                                               |                                                                                                                                                                                                                                                                                                                                                                                                                                                                                                                                                                                                                                                                                                                                                        |
| 80018  | Round Plates, White, 8" dia                                                                                                          | 1 ea / 6 ea                                                                                                                                                                                                                                                                                                                                                                                                                                                                                                                                                                                                                                                                                                                                            |
| 80019  | Round Plates, White, 101/4" dia                                                                                                      | 1 ea / 6 ea                                                                                                                                                                                                                                                                                                                                                                                                                                                                                                                                                                                                                                                                                                                                            |
|        | SHAKERS                                                                                                                              |                                                                                                                                                                                                                                                                                                                                                                                                                                                                                                                                                                                                                                                                                                                                                        |
| H80007 | 4 oz Salt and Pepper Shakers, Set of 2                                                                                               | 6 ea                                                                                                                                                                                                                                                                                                                                                                                                                                                                                                                                                                                                                                                                                                                                                   |
|        | 80008<br>80009<br>80010<br>80011<br>80012<br>H80002<br>80016<br>80017<br>80013<br>80014<br>80015<br>10347<br>10349<br>80018<br>80019 | CREAMY WHITE WITH BLACK RIMENAMELWARE COLLECTION™  MUGS  80008 6 oz Mug, White  80009 12 oz Mug, White  80010 16 oz Mug, White  TUMBLER  80011 16 oz Tumbler, White  SERVING TRAY  80012 Rectangular Tray, White, 16 x 11½ x 1½"  SERVING BOWLS  H80002 Set of 3 Mixing Bowls, 1⅓, 3¼ & 5¼ Qt  80016 Round Bowl, Flat Bottom, White, 8½" dia x 2¼", 1¾ qt  80017 Round Bowl, Flat Bottom, White, 10⅓" dia x 3½", 4¼ qt  SERVING PANS  80013 Rectangular Pan, White, 7¾ x 5¾ x 1¾", 18 oz  80014 Rectangular Pan, White, 11 x 8⅓ x 2¾", 48 oz  SHEETPAN SERVERS  10347 Fourth Size, Withe, 13 x 9½ x 1⅓", 56 oz  10349 Eighth Size, White, 10 x 6 x 1⅓", 24 oz  PLATES  80018 Round Plates, White, 8" dia  80019 Round Plates, White, 10¼" dia  SHAKERS |