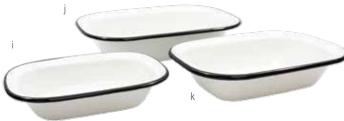

## ENAMELWARE COLLECTION TM CREAMY WHITE WITH BLACK RIM

- Our Enamelware Collection™ adds a unique farm-to-table look to any table setting
- Constructed in the traditional way, our enamelware, offers a durable, dishwasher and heat safe serving option
- Collection includes serving trays, pans, mugs, tumblers, plates and more to complete your rustic, casual look
- Vitreous porcelain enamel coated steel

| Item # | Description                                                                                                                          | Min Order/<br>Case Pack                                                                                                                                                                                                                                                                                                                                                                                                                                                                                                                                                                                                                                                                                                                                |
|--------|--------------------------------------------------------------------------------------------------------------------------------------|--------------------------------------------------------------------------------------------------------------------------------------------------------------------------------------------------------------------------------------------------------------------------------------------------------------------------------------------------------------------------------------------------------------------------------------------------------------------------------------------------------------------------------------------------------------------------------------------------------------------------------------------------------------------------------------------------------------------------------------------------------|
|        | CREAMY WHITE WITH BLACK RIM ENAMELWARE COLLECTION™                                                                                   |                                                                                                                                                                                                                                                                                                                                                                                                                                                                                                                                                                                                                                                                                                                                                        |
|        | MUGS                                                                                                                                 |                                                                                                                                                                                                                                                                                                                                                                                                                                                                                                                                                                                                                                                                                                                                                        |
| 80008  | 6 oz Mug, White                                                                                                                      | 1 ea / 6 ea                                                                                                                                                                                                                                                                                                                                                                                                                                                                                                                                                                                                                                                                                                                                            |
| 80009  | 12 oz Mug, White                                                                                                                     | 1 ea / 6 ea                                                                                                                                                                                                                                                                                                                                                                                                                                                                                                                                                                                                                                                                                                                                            |
| 80010  | 16 oz Mug, White                                                                                                                     | 1 ea / 6 ea                                                                                                                                                                                                                                                                                                                                                                                                                                                                                                                                                                                                                                                                                                                                            |
|        | TUMBLER                                                                                                                              |                                                                                                                                                                                                                                                                                                                                                                                                                                                                                                                                                                                                                                                                                                                                                        |
| 80011  | 16 oz Tumbler, White                                                                                                                 | 1 ea / 6 ea                                                                                                                                                                                                                                                                                                                                                                                                                                                                                                                                                                                                                                                                                                                                            |
|        | SERVING TRAY                                                                                                                         |                                                                                                                                                                                                                                                                                                                                                                                                                                                                                                                                                                                                                                                                                                                                                        |
| 80012  | Rectangular Tray, White, 16 x 111/2 x 11/2"                                                                                          | 1 ea / 6 ea                                                                                                                                                                                                                                                                                                                                                                                                                                                                                                                                                                                                                                                                                                                                            |
|        | SERVING BOWLS                                                                                                                        |                                                                                                                                                                                                                                                                                                                                                                                                                                                                                                                                                                                                                                                                                                                                                        |
| H80002 | Set of 3 Mixing Bowls, 15/8, 31/4 & 51/4 Qt                                                                                          | 1 ea / 6 ea                                                                                                                                                                                                                                                                                                                                                                                                                                                                                                                                                                                                                                                                                                                                            |
| 80016  | Round Bowl, Flat Bottom, White, 8½" dia x 2¼", 1¾ qt                                                                                 | 1 ea / 4 ea                                                                                                                                                                                                                                                                                                                                                                                                                                                                                                                                                                                                                                                                                                                                            |
| 80017  | Round Bowl, Flat Bottom, White, 101/8" dia x 31/2", 41/4 qt                                                                          | 1 ea / 4 ea                                                                                                                                                                                                                                                                                                                                                                                                                                                                                                                                                                                                                                                                                                                                            |
|        | SERVING PANS                                                                                                                         |                                                                                                                                                                                                                                                                                                                                                                                                                                                                                                                                                                                                                                                                                                                                                        |
| 80013  | Rectangular Pan, White, 7¾ x 5¾ x 1¾", 18 oz                                                                                         | 1 ea / 4 ea                                                                                                                                                                                                                                                                                                                                                                                                                                                                                                                                                                                                                                                                                                                                            |
| 80014  | Rectangular Pan, White, 9¾ x 7 x 2", 30 oz                                                                                           | 1 ea / 4 ea                                                                                                                                                                                                                                                                                                                                                                                                                                                                                                                                                                                                                                                                                                                                            |
| 80015  | Rectangular Pan, White, 11 x 81/s x 23/s", 48 oz                                                                                     | 1 ea / 4 ea                                                                                                                                                                                                                                                                                                                                                                                                                                                                                                                                                                                                                                                                                                                                            |
|        | SHEETPAN SERVERS                                                                                                                     |                                                                                                                                                                                                                                                                                                                                                                                                                                                                                                                                                                                                                                                                                                                                                        |
| 10347  | Fourth Size, Withe, 13 x 9½ x 1½", 56 oz                                                                                             | 1 ea / 6 ea                                                                                                                                                                                                                                                                                                                                                                                                                                                                                                                                                                                                                                                                                                                                            |
| 10349  | Eighth Size, White, 10 x 6 x 11/8", 24 oz                                                                                            | 1 ea / 12 ea                                                                                                                                                                                                                                                                                                                                                                                                                                                                                                                                                                                                                                                                                                                                           |
|        | PLATES                                                                                                                               |                                                                                                                                                                                                                                                                                                                                                                                                                                                                                                                                                                                                                                                                                                                                                        |
| 80018  | Round Plates, White, 8" dia                                                                                                          | 1 ea / 6 ea                                                                                                                                                                                                                                                                                                                                                                                                                                                                                                                                                                                                                                                                                                                                            |
| 80019  | Round Plates, White, 101/4" dia                                                                                                      | 1 ea / 6 ea                                                                                                                                                                                                                                                                                                                                                                                                                                                                                                                                                                                                                                                                                                                                            |
|        | SHAKERS                                                                                                                              |                                                                                                                                                                                                                                                                                                                                                                                                                                                                                                                                                                                                                                                                                                                                                        |
| H80007 | 4 oz Salt and Pepper Shakers, Set of 2                                                                                               | 6 ea                                                                                                                                                                                                                                                                                                                                                                                                                                                                                                                                                                                                                                                                                                                                                   |
|        | 80008<br>80009<br>80010<br>80011<br>80012<br>H80002<br>80016<br>80017<br>80013<br>80014<br>80015<br>10347<br>10349<br>80018<br>80019 | CREAMY WHITE WITH BLACK RIMENAMELWARE COLLECTION™  MUGS  80008 6 oz Mug, White  80009 12 oz Mug, White  80010 16 oz Mug, White  TUMBLER  80011 16 oz Tumbler, White  SERVING TRAY  80012 Rectangular Tray, White, 16 x 11½ x 1½"  SERVING BOWLS  H80002 Set of 3 Mixing Bowls, 1⅓, 3¼ & 5¼ Qt  80016 Round Bowl, Flat Bottom, White, 8½" dia x 2¼", 1¾ qt  80017 Round Bowl, Flat Bottom, White, 10⅓" dia x 3½", 4¼ qt  SERVING PANS  80013 Rectangular Pan, White, 7¾ x 5¾ x 1¾", 18 oz  80014 Rectangular Pan, White, 11 x 8⅓ x 2¾", 48 oz  SHEETPAN SERVERS  10347 Fourth Size, Withe, 13 x 9½ x 1⅓", 56 oz  10349 Eighth Size, White, 10 x 6 x 1⅓", 24 oz  PLATES  80018 Round Plates, White, 8" dia  80019 Round Plates, White, 10¼" dia  SHAKERS |