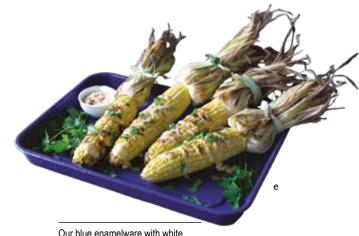

Our blue enamelware with white speckles—a classic, perfect for indoor or outdoor casual dining.

|    | Item # | Description                                 | Min Order/<br>Case Pack |  |
|----|--------|---------------------------------------------|-------------------------|--|
|    |        | BLUE W/WHITE SPECKLE ENAMELWARE COLLECTION™ |                         |  |
|    |        | MUGS                                        |                         |  |
| a. | 10154  | 6 oz Mug, Blue                              | 1 ea / 6 ea             |  |
| b. | 10155  | 12 oz Mug, Blue                             | 1 ea / 6 ea             |  |
| C. | 10156  | 16 oz Mug, Blue                             | 1 ea / 6 ea             |  |
|    |        | TUMBLER                                     |                         |  |
| d. | 10157  | 16 oz Tumbler, Blue                         | 1 ea / 6 ea             |  |
|    |        | SERVING TRAY                                |                         |  |
| e. | 10161  | Rectangular Tray, Blue, 16 x 11½ x 1½"      | 1 ea / 6 ea             |  |
|    |        | SERVING PANS                                |                         |  |
| f. | 10158  | 18 oz Rectangular Pan, Blue, 7¾ x 5¾ x 1¾"  | 1 ea / 4 ea             |  |
| g. | 10159  | 30 oz Rectangular Pan, Blue, 9¾ x 7 x 2"    | 1 ea / 4 ea             |  |
| h. | 10160  | 48 oz Rectangular Pan, Blue, 11 x 8⅓ x 2¾"  | 1 ea / 4 ea             |  |
|    |        | PLATES                                      |                         |  |
| i. | 10163  | Round Plates, Blue, 8" dia                  | 1 ea / 6 ea             |  |
| j. | 10164  | Round Plates, Blue, 101/4" dia              | 1 ea / 6 ea             |  |