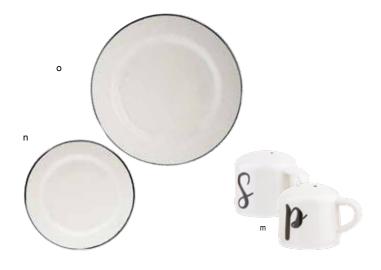

## ENAMELWARE COLLECTION TM CREAMY WHITE WITH BLACK RIM

- Our Enamelware Collection™ adds a unique farm-to-table look to any table setting
- Constructed in the traditional way, our enamelware, offers a durable, dishwasher and heat safe serving option
- Collection includes serving trays, pans, mugs, tumblers, plates and more to complete your rustic, casual look
- Vitreous porcelain enamel coated steel

| Item # | Description                                                                                                                          | Min Order/<br>Case Pack                                                                                                                                                                                                                                                                                                                                                                                                                                                                                                                                                                                                                                                                                                                                |
|--------|--------------------------------------------------------------------------------------------------------------------------------------|--------------------------------------------------------------------------------------------------------------------------------------------------------------------------------------------------------------------------------------------------------------------------------------------------------------------------------------------------------------------------------------------------------------------------------------------------------------------------------------------------------------------------------------------------------------------------------------------------------------------------------------------------------------------------------------------------------------------------------------------------------|
|        | CREAMY WHITE WITH BLACK RIM ENAMELWARE COLLECTION™                                                                                   |                                                                                                                                                                                                                                                                                                                                                                                                                                                                                                                                                                                                                                                                                                                                                        |
|        | MUGS                                                                                                                                 |                                                                                                                                                                                                                                                                                                                                                                                                                                                                                                                                                                                                                                                                                                                                                        |
| 80008  | 6 oz Mug, White                                                                                                                      | 1 ea / 6 ea                                                                                                                                                                                                                                                                                                                                                                                                                                                                                                                                                                                                                                                                                                                                            |
| 80009  | 12 oz Mug, White                                                                                                                     | 1 ea / 6 ea                                                                                                                                                                                                                                                                                                                                                                                                                                                                                                                                                                                                                                                                                                                                            |
| 80010  | 16 oz Mug, White                                                                                                                     | 1 ea / 6 ea                                                                                                                                                                                                                                                                                                                                                                                                                                                                                                                                                                                                                                                                                                                                            |
|        | TUMBLER                                                                                                                              |                                                                                                                                                                                                                                                                                                                                                                                                                                                                                                                                                                                                                                                                                                                                                        |
| 80011  | 16 oz Tumbler, White                                                                                                                 | 1 ea / 6 ea                                                                                                                                                                                                                                                                                                                                                                                                                                                                                                                                                                                                                                                                                                                                            |
|        | SERVING TRAY                                                                                                                         |                                                                                                                                                                                                                                                                                                                                                                                                                                                                                                                                                                                                                                                                                                                                                        |
| 80012  | Rectangular Tray, White, 16 x 111/2 x 11/2"                                                                                          | 1 ea / 6 ea                                                                                                                                                                                                                                                                                                                                                                                                                                                                                                                                                                                                                                                                                                                                            |
|        | SERVING BOWLS                                                                                                                        |                                                                                                                                                                                                                                                                                                                                                                                                                                                                                                                                                                                                                                                                                                                                                        |
| H80002 | Set of 3 Mixing Bowls, 15/8, 31/4 & 51/4 Qt                                                                                          | 1 ea / 6 ea                                                                                                                                                                                                                                                                                                                                                                                                                                                                                                                                                                                                                                                                                                                                            |
| 80016  | Round Bowl, Flat Bottom, White, 8½" dia x 2¼", 1¾ qt                                                                                 | 1 ea / 4 ea                                                                                                                                                                                                                                                                                                                                                                                                                                                                                                                                                                                                                                                                                                                                            |
| 80017  | Round Bowl, Flat Bottom, White, 101/8" dia x 31/2", 41/4 qt                                                                          | 1 ea / 4 ea                                                                                                                                                                                                                                                                                                                                                                                                                                                                                                                                                                                                                                                                                                                                            |
|        | SERVING PANS                                                                                                                         |                                                                                                                                                                                                                                                                                                                                                                                                                                                                                                                                                                                                                                                                                                                                                        |
| 80013  | Rectangular Pan, White, 7¾ x 5¾ x 1¾", 18 oz                                                                                         | 1 ea / 4 ea                                                                                                                                                                                                                                                                                                                                                                                                                                                                                                                                                                                                                                                                                                                                            |
| 80014  | Rectangular Pan, White, 9¾ x 7 x 2", 30 oz                                                                                           | 1 ea / 4 ea                                                                                                                                                                                                                                                                                                                                                                                                                                                                                                                                                                                                                                                                                                                                            |
| 80015  | Rectangular Pan, White, 11 x 81/s x 23/s", 48 oz                                                                                     | 1 ea / 4 ea                                                                                                                                                                                                                                                                                                                                                                                                                                                                                                                                                                                                                                                                                                                                            |
|        | SHEETPAN SERVERS                                                                                                                     |                                                                                                                                                                                                                                                                                                                                                                                                                                                                                                                                                                                                                                                                                                                                                        |
| 10347  | Fourth Size, Withe, 13 x 9½ x 1½", 56 oz                                                                                             | 1 ea / 6 ea                                                                                                                                                                                                                                                                                                                                                                                                                                                                                                                                                                                                                                                                                                                                            |
| 10349  | Eighth Size, White, 10 x 6 x 11/8", 24 oz                                                                                            | 1 ea / 12 ea                                                                                                                                                                                                                                                                                                                                                                                                                                                                                                                                                                                                                                                                                                                                           |
|        | PLATES                                                                                                                               |                                                                                                                                                                                                                                                                                                                                                                                                                                                                                                                                                                                                                                                                                                                                                        |
| 80018  | Round Plates, White, 8" dia                                                                                                          | 1 ea / 6 ea                                                                                                                                                                                                                                                                                                                                                                                                                                                                                                                                                                                                                                                                                                                                            |
| 80019  | Round Plates, White, 101/4" dia                                                                                                      | 1 ea / 6 ea                                                                                                                                                                                                                                                                                                                                                                                                                                                                                                                                                                                                                                                                                                                                            |
|        | SHAKERS                                                                                                                              |                                                                                                                                                                                                                                                                                                                                                                                                                                                                                                                                                                                                                                                                                                                                                        |
| H80007 | 4 oz Salt and Pepper Shakers, Set of 2                                                                                               | 6 ea                                                                                                                                                                                                                                                                                                                                                                                                                                                                                                                                                                                                                                                                                                                                                   |
|        | 80008<br>80009<br>80010<br>80011<br>80012<br>H80002<br>80016<br>80017<br>80013<br>80014<br>80015<br>10347<br>10349<br>80018<br>80019 | CREAMY WHITE WITH BLACK RIMENAMELWARE COLLECTION™  MUGS  80008 6 oz Mug, White  80009 12 oz Mug, White  80010 16 oz Mug, White  TUMBLER  80011 16 oz Tumbler, White  SERVING TRAY  80012 Rectangular Tray, White, 16 x 11½ x 1½"  SERVING BOWLS  H80002 Set of 3 Mixing Bowls, 1⅓, 3¼ & 5¼ Qt  80016 Round Bowl, Flat Bottom, White, 8½" dia x 2¼", 1¾ qt  80017 Round Bowl, Flat Bottom, White, 10⅓" dia x 3½", 4¼ qt  SERVING PANS  80013 Rectangular Pan, White, 7¾ x 5¾ x 1¾", 18 oz  80014 Rectangular Pan, White, 11 x 8⅓ x 2¾", 48 oz  SHEETPAN SERVERS  10347 Fourth Size, Withe, 13 x 9½ x 1⅓", 56 oz  10349 Eighth Size, White, 10 x 6 x 1⅓", 24 oz  PLATES  80018 Round Plates, White, 8" dia  80019 Round Plates, White, 10¼" dia  SHAKERS |