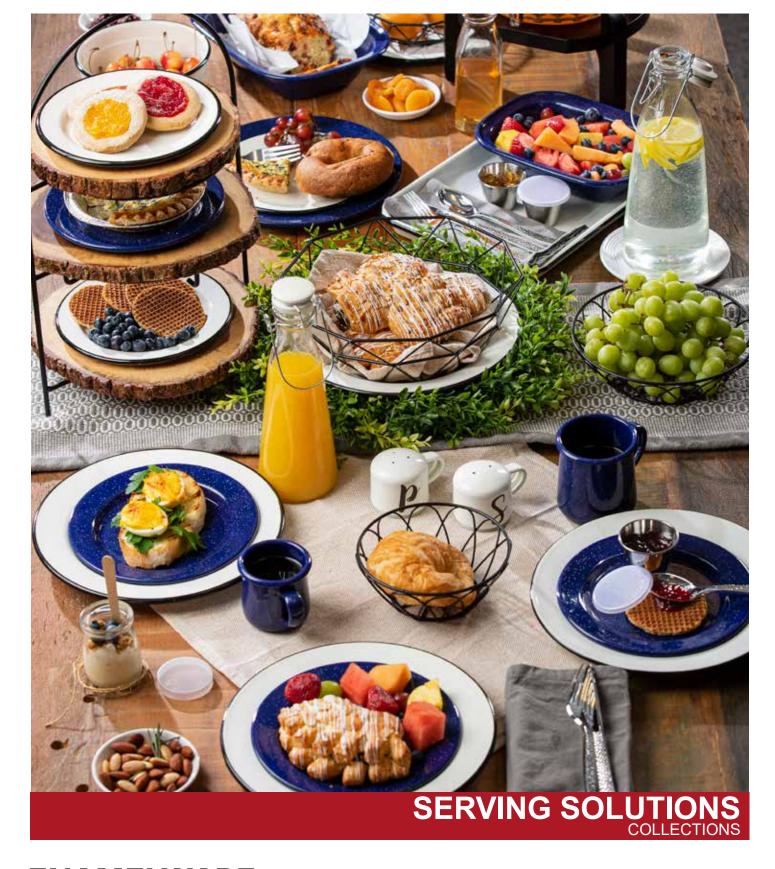

## ENAMELWARE COLLECTION TM CREAMY WHITE WITH BLACK RIM

- Our Enamelware Collection™ adds a unique farm-to-table look to any table setting
- Constructed in the traditional way, our enamelware, offers a durable, dishwasher and heat safe serving option
- Collection includes serving trays, pans, mugs, tumblers, plates and more to complete your rustic, casual look
- Vitreous porcelain enamel coated steel

| Item # | Description                                                                                                                          | Min Order/<br>Case Pack                                                                                                                                                                                                                                                                                                                                                                                                                                                                                                                                                                                                                                                                                                                                |
|--------|--------------------------------------------------------------------------------------------------------------------------------------|--------------------------------------------------------------------------------------------------------------------------------------------------------------------------------------------------------------------------------------------------------------------------------------------------------------------------------------------------------------------------------------------------------------------------------------------------------------------------------------------------------------------------------------------------------------------------------------------------------------------------------------------------------------------------------------------------------------------------------------------------------|
|        | CREAMY WHITE WITH BLACK RIM ENAMELWARE COLLECTION™                                                                                   |                                                                                                                                                                                                                                                                                                                                                                                                                                                                                                                                                                                                                                                                                                                                                        |
|        | MUGS                                                                                                                                 |                                                                                                                                                                                                                                                                                                                                                                                                                                                                                                                                                                                                                                                                                                                                                        |
| 80008  | 6 oz Mug, White                                                                                                                      | 1 ea / 6 ea                                                                                                                                                                                                                                                                                                                                                                                                                                                                                                                                                                                                                                                                                                                                            |
| 80009  | 12 oz Mug, White                                                                                                                     | 1 ea / 6 ea                                                                                                                                                                                                                                                                                                                                                                                                                                                                                                                                                                                                                                                                                                                                            |
| 80010  | 16 oz Mug, White                                                                                                                     | 1 ea / 6 ea                                                                                                                                                                                                                                                                                                                                                                                                                                                                                                                                                                                                                                                                                                                                            |
|        | TUMBLER                                                                                                                              |                                                                                                                                                                                                                                                                                                                                                                                                                                                                                                                                                                                                                                                                                                                                                        |
| 80011  | 16 oz Tumbler, White                                                                                                                 | 1 ea / 6 ea                                                                                                                                                                                                                                                                                                                                                                                                                                                                                                                                                                                                                                                                                                                                            |
|        | SERVING TRAY                                                                                                                         |                                                                                                                                                                                                                                                                                                                                                                                                                                                                                                                                                                                                                                                                                                                                                        |
| 80012  | Rectangular Tray, White, 16 x 111/2 x 11/2"                                                                                          | 1 ea / 6 ea                                                                                                                                                                                                                                                                                                                                                                                                                                                                                                                                                                                                                                                                                                                                            |
|        | SERVING BOWLS                                                                                                                        |                                                                                                                                                                                                                                                                                                                                                                                                                                                                                                                                                                                                                                                                                                                                                        |
| H80002 | Set of 3 Mixing Bowls, 15/8, 31/4 & 51/4 Qt                                                                                          | 1 ea / 6 ea                                                                                                                                                                                                                                                                                                                                                                                                                                                                                                                                                                                                                                                                                                                                            |
| 80016  | Round Bowl, Flat Bottom, White, 8½" dia x 2¼", 1¾ qt                                                                                 | 1 ea / 4 ea                                                                                                                                                                                                                                                                                                                                                                                                                                                                                                                                                                                                                                                                                                                                            |
| 80017  | Round Bowl, Flat Bottom, White, 101/8" dia x 31/2", 41/4 qt                                                                          | 1 ea / 4 ea                                                                                                                                                                                                                                                                                                                                                                                                                                                                                                                                                                                                                                                                                                                                            |
|        | SERVING PANS                                                                                                                         |                                                                                                                                                                                                                                                                                                                                                                                                                                                                                                                                                                                                                                                                                                                                                        |
| 80013  | Rectangular Pan, White, 7¾ x 5¾ x 1¾", 18 oz                                                                                         | 1 ea / 4 ea                                                                                                                                                                                                                                                                                                                                                                                                                                                                                                                                                                                                                                                                                                                                            |
| 80014  | Rectangular Pan, White, 9¾ x 7 x 2", 30 oz                                                                                           | 1 ea / 4 ea                                                                                                                                                                                                                                                                                                                                                                                                                                                                                                                                                                                                                                                                                                                                            |
| 80015  | Rectangular Pan, White, 11 x 81/s x 23/s", 48 oz                                                                                     | 1 ea / 4 ea                                                                                                                                                                                                                                                                                                                                                                                                                                                                                                                                                                                                                                                                                                                                            |
|        | SHEETPAN SERVERS                                                                                                                     |                                                                                                                                                                                                                                                                                                                                                                                                                                                                                                                                                                                                                                                                                                                                                        |
| 10347  | Fourth Size, Withe, 13 x 9½ x 1½", 56 oz                                                                                             | 1 ea / 6 ea                                                                                                                                                                                                                                                                                                                                                                                                                                                                                                                                                                                                                                                                                                                                            |
| 10349  | Eighth Size, White, 10 x 6 x 11/8", 24 oz                                                                                            | 1 ea / 12 ea                                                                                                                                                                                                                                                                                                                                                                                                                                                                                                                                                                                                                                                                                                                                           |
|        | PLATES                                                                                                                               |                                                                                                                                                                                                                                                                                                                                                                                                                                                                                                                                                                                                                                                                                                                                                        |
| 80018  | Round Plates, White, 8" dia                                                                                                          | 1 ea / 6 ea                                                                                                                                                                                                                                                                                                                                                                                                                                                                                                                                                                                                                                                                                                                                            |
| 80019  | Round Plates, White, 101/4" dia                                                                                                      | 1 ea / 6 ea                                                                                                                                                                                                                                                                                                                                                                                                                                                                                                                                                                                                                                                                                                                                            |
|        | SHAKERS                                                                                                                              |                                                                                                                                                                                                                                                                                                                                                                                                                                                                                                                                                                                                                                                                                                                                                        |
| H80007 | 4 oz Salt and Pepper Shakers, Set of 2                                                                                               | 6 ea                                                                                                                                                                                                                                                                                                                                                                                                                                                                                                                                                                                                                                                                                                                                                   |
|        | 80008<br>80009<br>80010<br>80011<br>80012<br>H80002<br>80016<br>80017<br>80013<br>80014<br>80015<br>10347<br>10349<br>80018<br>80019 | CREAMY WHITE WITH BLACK RIMENAMELWARE COLLECTION™  MUGS  80008 6 oz Mug, White  80009 12 oz Mug, White  80010 16 oz Mug, White  TUMBLER  80011 16 oz Tumbler, White  SERVING TRAY  80012 Rectangular Tray, White, 16 x 11½ x 1½"  SERVING BOWLS  H80002 Set of 3 Mixing Bowls, 1⅓, 3¼ & 5¼ Qt  80016 Round Bowl, Flat Bottom, White, 8½" dia x 2¼", 1¾ qt  80017 Round Bowl, Flat Bottom, White, 10⅓" dia x 3½", 4¼ qt  SERVING PANS  80013 Rectangular Pan, White, 7¾ x 5¾ x 1¾", 18 oz  80014 Rectangular Pan, White, 11 x 8⅓ x 2¾", 48 oz  SHEETPAN SERVERS  10347 Fourth Size, Withe, 13 x 9½ x 1⅓", 56 oz  10349 Eighth Size, White, 10 x 6 x 1⅓", 24 oz  PLATES  80018 Round Plates, White, 8" dia  80019 Round Plates, White, 10¼" dia  SHAKERS |