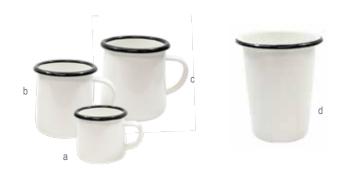

## ENAMELWARE COLLECTION TM CREAMY WHITE WITH BLACK RIM

- Our Enamelware Collection™ adds a unique farm-to-table look to any table setting
- Constructed in the traditional way, our enamelware, offers a durable, dishwasher and heat safe serving option
- Collection includes serving trays, pans, mugs, tumblers, plates and more to complete your rustic, casual look
- Vitreous porcelain enamel coated steel

| Item # | Description                                                                                                                          | Min Order/<br>Case Pack                                                                                                                                                                                                                                                                                                                                                                                                                                                                                                                                                                                                                                                                                                                                |
|--------|--------------------------------------------------------------------------------------------------------------------------------------|--------------------------------------------------------------------------------------------------------------------------------------------------------------------------------------------------------------------------------------------------------------------------------------------------------------------------------------------------------------------------------------------------------------------------------------------------------------------------------------------------------------------------------------------------------------------------------------------------------------------------------------------------------------------------------------------------------------------------------------------------------|
|        | CREAMY WHITE WITH BLACK RIM ENAMELWARE COLLECTION™                                                                                   |                                                                                                                                                                                                                                                                                                                                                                                                                                                                                                                                                                                                                                                                                                                                                        |
|        | MUGS                                                                                                                                 |                                                                                                                                                                                                                                                                                                                                                                                                                                                                                                                                                                                                                                                                                                                                                        |
| 80008  | 6 oz Mug, White                                                                                                                      | 1 ea / 6 ea                                                                                                                                                                                                                                                                                                                                                                                                                                                                                                                                                                                                                                                                                                                                            |
| 80009  | 12 oz Mug, White                                                                                                                     | 1 ea / 6 ea                                                                                                                                                                                                                                                                                                                                                                                                                                                                                                                                                                                                                                                                                                                                            |
| 80010  | 16 oz Mug, White                                                                                                                     | 1 ea / 6 ea                                                                                                                                                                                                                                                                                                                                                                                                                                                                                                                                                                                                                                                                                                                                            |
|        | TUMBLER                                                                                                                              |                                                                                                                                                                                                                                                                                                                                                                                                                                                                                                                                                                                                                                                                                                                                                        |
| 80011  | 16 oz Tumbler, White                                                                                                                 | 1 ea / 6 ea                                                                                                                                                                                                                                                                                                                                                                                                                                                                                                                                                                                                                                                                                                                                            |
|        | SERVING TRAY                                                                                                                         |                                                                                                                                                                                                                                                                                                                                                                                                                                                                                                                                                                                                                                                                                                                                                        |
| 80012  | Rectangular Tray, White, 16 x 111/2 x 11/2"                                                                                          | 1 ea / 6 ea                                                                                                                                                                                                                                                                                                                                                                                                                                                                                                                                                                                                                                                                                                                                            |
|        | SERVING BOWLS                                                                                                                        |                                                                                                                                                                                                                                                                                                                                                                                                                                                                                                                                                                                                                                                                                                                                                        |
| H80002 | Set of 3 Mixing Bowls, 15/8, 31/4 & 51/4 Qt                                                                                          | 1 ea / 6 ea                                                                                                                                                                                                                                                                                                                                                                                                                                                                                                                                                                                                                                                                                                                                            |
| 80016  | Round Bowl, Flat Bottom, White, 8½" dia x 2¼", 1¾ qt                                                                                 | 1 ea / 4 ea                                                                                                                                                                                                                                                                                                                                                                                                                                                                                                                                                                                                                                                                                                                                            |
| 80017  | Round Bowl, Flat Bottom, White, 101/8" dia x 31/2", 41/4 qt                                                                          | 1 ea / 4 ea                                                                                                                                                                                                                                                                                                                                                                                                                                                                                                                                                                                                                                                                                                                                            |
|        | SERVING PANS                                                                                                                         |                                                                                                                                                                                                                                                                                                                                                                                                                                                                                                                                                                                                                                                                                                                                                        |
| 80013  | Rectangular Pan, White, 7¾ x 5¾ x 1¾", 18 oz                                                                                         | 1 ea / 4 ea                                                                                                                                                                                                                                                                                                                                                                                                                                                                                                                                                                                                                                                                                                                                            |
| 80014  | Rectangular Pan, White, 9¾ x 7 x 2", 30 oz                                                                                           | 1 ea / 4 ea                                                                                                                                                                                                                                                                                                                                                                                                                                                                                                                                                                                                                                                                                                                                            |
| 80015  | Rectangular Pan, White, 11 x 81/s x 23/s", 48 oz                                                                                     | 1 ea / 4 ea                                                                                                                                                                                                                                                                                                                                                                                                                                                                                                                                                                                                                                                                                                                                            |
|        | SHEETPAN SERVERS                                                                                                                     |                                                                                                                                                                                                                                                                                                                                                                                                                                                                                                                                                                                                                                                                                                                                                        |
| 10347  | Fourth Size, Withe, 13 x 9½ x 1½", 56 oz                                                                                             | 1 ea / 6 ea                                                                                                                                                                                                                                                                                                                                                                                                                                                                                                                                                                                                                                                                                                                                            |
| 10349  | Eighth Size, White, 10 x 6 x 11/8", 24 oz                                                                                            | 1 ea / 12 ea                                                                                                                                                                                                                                                                                                                                                                                                                                                                                                                                                                                                                                                                                                                                           |
|        | PLATES                                                                                                                               |                                                                                                                                                                                                                                                                                                                                                                                                                                                                                                                                                                                                                                                                                                                                                        |
| 80018  | Round Plates, White, 8" dia                                                                                                          | 1 ea / 6 ea                                                                                                                                                                                                                                                                                                                                                                                                                                                                                                                                                                                                                                                                                                                                            |
| 80019  | Round Plates, White, 101/4" dia                                                                                                      | 1 ea / 6 ea                                                                                                                                                                                                                                                                                                                                                                                                                                                                                                                                                                                                                                                                                                                                            |
|        | SHAKERS                                                                                                                              |                                                                                                                                                                                                                                                                                                                                                                                                                                                                                                                                                                                                                                                                                                                                                        |
| H80007 | 4 oz Salt and Pepper Shakers, Set of 2                                                                                               | 6 ea                                                                                                                                                                                                                                                                                                                                                                                                                                                                                                                                                                                                                                                                                                                                                   |
|        | 80008<br>80009<br>80010<br>80011<br>80012<br>H80002<br>80016<br>80017<br>80013<br>80014<br>80015<br>10347<br>10349<br>80018<br>80019 | CREAMY WHITE WITH BLACK RIMENAMELWARE COLLECTION™  MUGS  80008 6 oz Mug, White  80009 12 oz Mug, White  80010 16 oz Mug, White  TUMBLER  80011 16 oz Tumbler, White  SERVING TRAY  80012 Rectangular Tray, White, 16 x 11½ x 1½"  SERVING BOWLS  H80002 Set of 3 Mixing Bowls, 1⅓, 3¼ & 5¼ Qt  80016 Round Bowl, Flat Bottom, White, 8½" dia x 2¼", 1¾ qt  80017 Round Bowl, Flat Bottom, White, 10⅓" dia x 3½", 4¼ qt  SERVING PANS  80013 Rectangular Pan, White, 7¾ x 5¾ x 1¾", 18 oz  80014 Rectangular Pan, White, 11 x 8⅓ x 2¾", 48 oz  SHEETPAN SERVERS  10347 Fourth Size, Withe, 13 x 9½ x 1⅓", 56 oz  10349 Eighth Size, White, 10 x 6 x 1⅓", 24 oz  PLATES  80018 Round Plates, White, 8" dia  80019 Round Plates, White, 10¼" dia  SHAKERS |