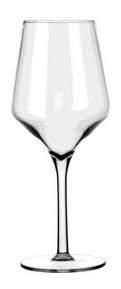

## Wine Item No. 92450 (9323) 16 oz./473 ml H8%" T2%" B31/8" D31/2" 1 doz./3# • .40 cu. ft. SCC 685964

**Flute** Item No. 92451 (9332) 8½ oz./251 ml H9½" T1%" B2¾" D2¾" 1 doz./3# • .70 cu. ft. SCC 685957