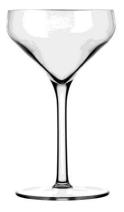

Coupe Item No. 92452 (9329) 8 oz./237 ml H6½" T3¾" B3% D3%" 1 doz./3# • .90 cu. ft. SCC 686107

Note: Prolonged exposure to sunscreens at elevated temperatures can cause a cloudy layer to form on the surface of the product. Citrus drinks not recommended as high acidity may damage the product