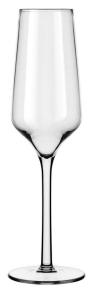

## Wine Item No. 92450 (9323) 16 oz./473 ml H8%" T2%" B31/8" D31/2" 1 doz./3# • .40 cu. ft. SCC 685964

**Flute** Item No. 92451 (9332) 8½ oz./251 ml H9½" T1%" B2¾" D2¾" 1 doz./3# • .70 cu. ft. SCC 685957