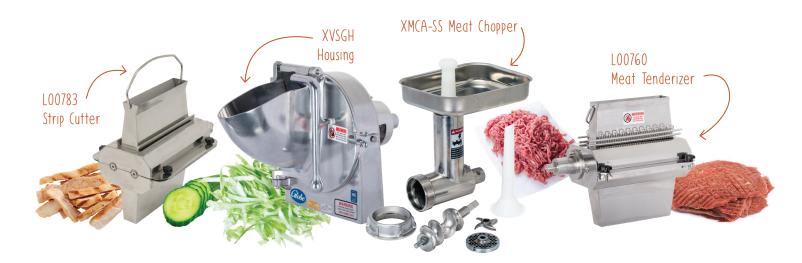

## **GET ATTACHED**

Hub attachments add variety and versatility to Power Drives, offering a wide range of food prep options. See what Globe has to offer to make your food prep fast and efficient.

| ITEM NO. | DESCRIPTION                                                                            |
|----------|----------------------------------------------------------------------------------------|
| XVSGH    | Slicing/Shredding Housing, requires plate holder and shredding plates or slicing plate |
| XPH      | Plate holder for XVSGH, various shredding/grating plate sizes available                |
| XMCA-SS  | Meat chopper assembly, various chopper plate sizes available                           |
| L00670   | Meat tenderizer attachment                                                             |
| L00783   | Strip cutter attachment, cuts 1/4" strips                                              |