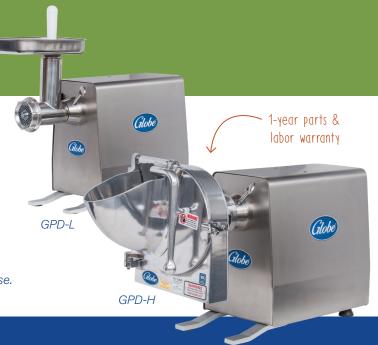

## **SPEED AND VERSATILITY**

Globe's Power Drives make food prep a breeze with a #12 standard attachment hub. Shredding, slicing, grating and tenderizing are fast and easy. Choose a 200 or 700 RPM model, with a fan-cooled 1 HP motor and durable stainless steel construction.

Attachments not included. GPD-H not for processing meat or cheese.