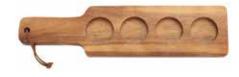

**90038** • Barbary Serving Paddle L 14 ½" | H ¾" 1 doz. | 8 lbs. | 0.30 cu. ft.

11938
Barbary Serving Paddle (Acacia Wood)
L 14 ½" H 5%"
1 doz. | 14 lbs. | .39 cu. ft.