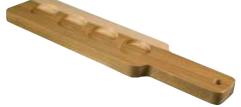

**90038** • Barbary Serving Paddle L 14 ½" | H ¾" 1 doz. | 8 lbs. | 0.30 cu. ft.

11938
Barbary Serving Paddle (Acacia Wood)
L 14 ½" H 5%"
1 doz. | 14 lbs. | .39 cu. ft.