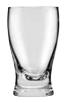

## **SCORE BIGGER PROFITS**

Use serving paddles to increase your sales and profits. Serve customers four different beers (for your 13 oz. price) using 4.5 oz. taster.

**93013A\*** • • 5 oz. Barbary Beer Taster H 4" | D 2 ½" 2 doz. | 6 lbs. | 0.72 cu. ft.