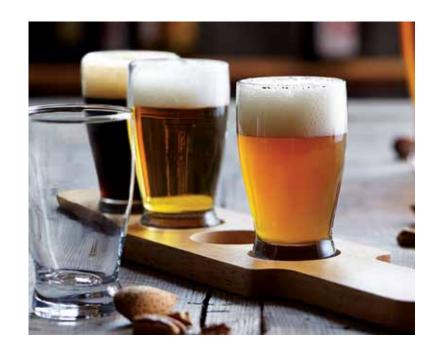

## **TASTERS**

Tasters and shot glasses from Anchor Hocking offer an excellent opportunity for any establishment to pre-sell or up-sell their beverage service by providing truly unique presentations that can be tailored to any décor.

## **SCORE BIGGER PROFITS**

Use serving paddles to increase your sales and profits. Serve customers four different beers (for your 13 oz. price) using 4.5 oz. taster.

**93013A\*** • • 5 oz. Barbary Beer Taster H 4" | D 2 ½" 2 doz. | 6 lbs. | 0.72 cu. ft.