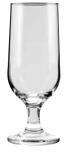

## STEMMED BEER

**2942M**12 oz. Excellency Beer
H 7 1/8" | D 2 1/8"
3 doz. | 20 lbs. | 1.63 cu. ft.

**90093**13 oz. Belgian Beer
H 5 <sup>3</sup>/<sub>4</sub>" | D 3 <sup>3</sup>/<sub>4</sub>"
1 doz. | 11 lbs. | 0.94 cu. ft.