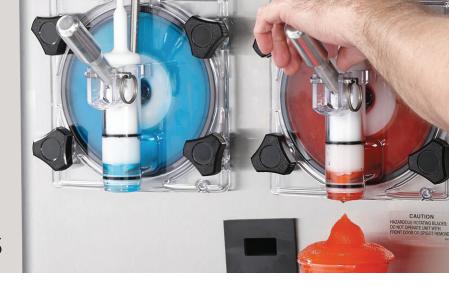

## FROZEN BEVERAGE & GRANITA DISPENSERS

Frozen Beverage and Granita Dispensers are designed for cold or frozen slush and milk-based drinks including granitas, iced or frozen coffee or tea, frozen cocktails, smoothies, and more.

## **FROZEN BEVERAGE**

- Compact designs with high-capacity output
- Ideally suited for high volume commercial operations