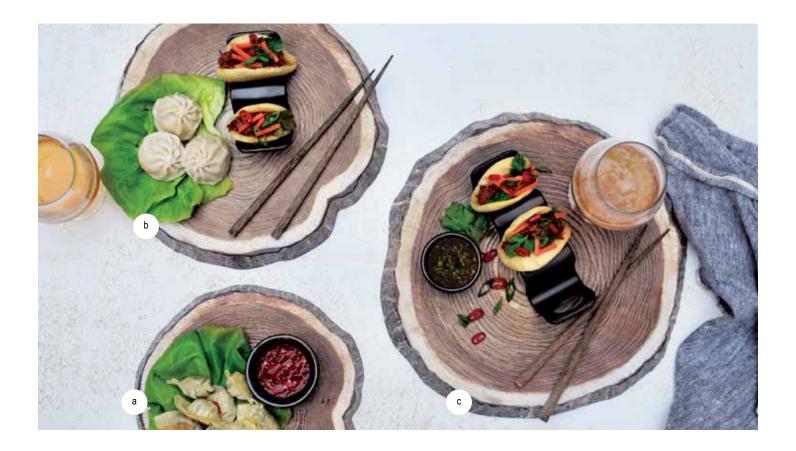

- · Great for serving meat and cheese boards, entrees, desserts and more
- Raised display design adds height and dimension to your setting, while the integrated cut-out makes it easier to place on the table

|    | Item # | Description                    | Min Order/<br>Case Pack |
|----|--------|--------------------------------|-------------------------|
|    |        | LINDENWOOD COLLECTION-MELAMINE |                         |
| a. | 10253  | Platter, 9℁" dia x 1⅓"         | 1 ea / 12 ea            |
| b. | 10254  | Platter, 11" dia x 1"          | 1 ea / 6 ea             |
| с. | 10255  | Platter, 13" dia x 1"          | 1 ea / 6 ea             |