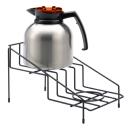

BNP19BLV4 1.9 Liter (64.2 oz.) 6.5" X 8.5" X 7.75" Black Clock Lid

Lid (regular, decaf, and clock)

BNP19ORV4 1.9 Liter (64.2 oz.) 6.5" X 8.5" X 7.75" Decaf Clock Lid

BNPR2 7.5" X 13" X 7.5" Wire Rack