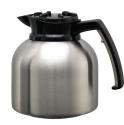

## Features:

- Brushed finish reduces fingerprints
- Ergonomic handle
- Stainless vacuum insulation

BNP19BL 1.9 Liter (64.2 oz.) 6.5" X 8.5" X 7.75" Black Lid

BNP19DL 1.9 Liter (64.2 oz.) 6.5" X 8.5" X 7.75" Decaf Lid