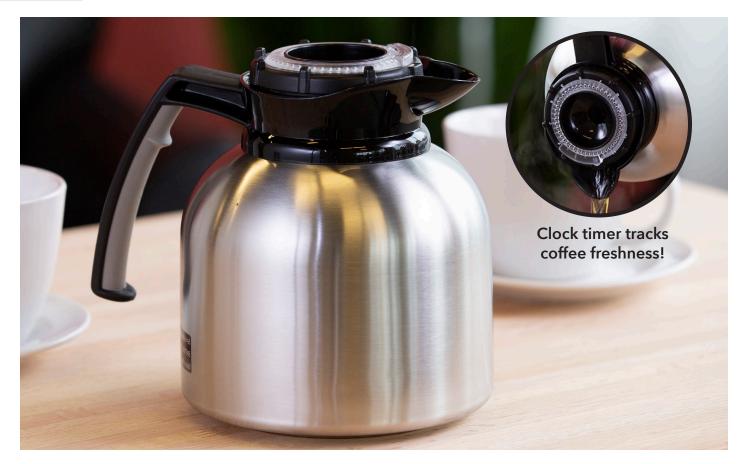

## **BREW 'N' POUR® CARAFE**

Bring hot coffee from brewer to table with the **Brew 'N' Pour® Carafe**. Perfect for use in a variety of low profile brewers. Choose from a regular or decaf lid with or without clock timer. The clock lid helps notify when your coffee is no longer fresh, just turn the dial to the time you last brewed to show your customers how fresh the coffee is.

## Features:

- Brushed finish reduces fingerprints
- Ergonomic handle
- Stainless vacuum insulation

BNP19BL 1.9 Liter (64.2 oz.) 6.5" X 8.5" X 7.75" Black Lid

BNP19DL 1.9 Liter (64.2 oz.) 6.5" X 8.5" X 7.75" Decaf Lid

BNP19BLV4 1.9 Liter (64.2 oz.) 6.5" X 8.5" X 7.75" Black Clock Lid

Lid (regular, decaf, and clock)

BNP19ORV4 1.9 Liter (64.2 oz.) 6.5" X 8.5" X 7.75" Decaf Clock Lid

BNPR2 7.5" X 13" X 7.5" Wire Rack