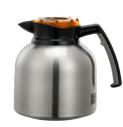

## **BREW 'N' POUR® CARAFE**

Bring hot coffee from brewer to table with the **Brew 'N' Pour® Carafe**. Perfect for use in a variety of low profile brewers. Choose from a regular or decaf lid with or without clock timer. The clock lid helps notify when your coffee is no longer fresh, just turn the dial to the time you last brewed to show your customers how fresh the coffee is.

## Features:

- Brushed finish reduces fingerprints
- Ergonomic handle
- Stainless vacuum insulation

BNP19BL 1.9 Liter (64.2 oz.) 6.5" X 8.5" X 7.75" Black Lid

BNP19DL 1.9 Liter (64.2 oz.) 6.5" X 8.5" X 7.75" Decaf Lid

BNP19BLV4 1.9 Liter (64.2 oz.) 6.5" X 8.5" X 7.75" Black Clock Lid

Lid (regular, decaf, and clock)

BNP19ORV4 1.9 Liter (64.2 oz.) 6.5" X 8.5" X 7.75" Decaf Clock Lid

BNPR2 7.5" X 13" X 7.5" Wire Rack