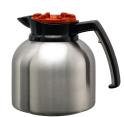

BNP19BLV4 1.9 Liter (64.2 oz.) 6.5" X 8.5" X 7.75" Black Clock Lid

Lid (regular, decaf, and clock)

BNP19ORV4 1.9 Liter (64.2 oz.) 6.5" X 8.5" X 7.75" Decaf Clock Lid

BNPR2 7.5" X 13" X 7.5" Wire Rack