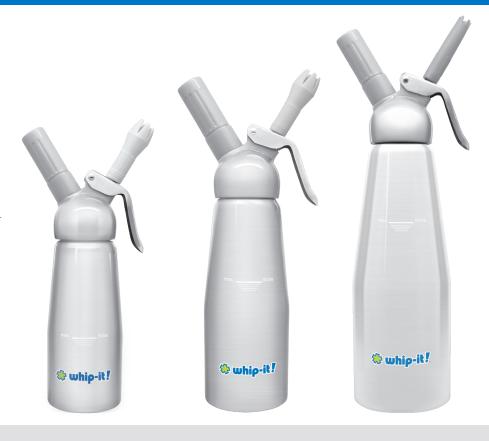

## 1/3L ELEMENT

with tips set + recipe booklet

| Product Specs | 1.8 lbs<br>w 4 in x h 11 in x d 4 in |
|---------------|--------------------------------------|
| Product UPC   | 8 50028 97286 1                      |
| Case UPC      | 8 50028 97294 6                      |
| Item Code     | DC-Elem-Q01                          |
| Case Count    | 6                                    |

## 1/2L ELEMENT

with tips set + recipe booklet

| Product Specs | 2 lbs<br>w 4 in x h 12.5 in x d 4 in |
|---------------|--------------------------------------|
| Product UPC   | 8 50028 97285 4                      |
| Case UPC      | 8 50028 97295 3                      |
| Item Code     | DC-Elem-H01                          |
| Case Count    | 6                                    |

## **1L ELEMENT**

with tips set + recipe booklet

| Product Specs | 2.7 lbs<br>w 4 in x h 15 in x d 4 in |
|---------------|--------------------------------------|
| Product UPC   | 8 50028 97284 7                      |
| Case UPC      | 8 50028 97296 0                      |
| Item Code     | DC-Elem-L01                          |
| Case Count    | 6                                    |