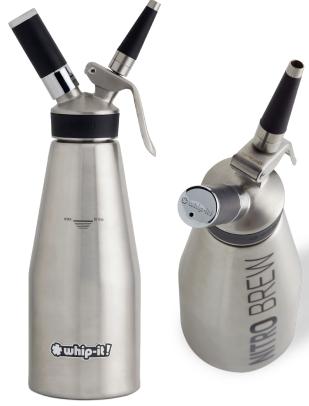

## WHIP-IT! NITRO BREW DISPENSER

The Whip-It! Nitro Brew is an innovative dispenser that infuses a range of beverages from coffee, tea, soda and cocktails. Its strategic interior mechanisms make it an advanced technological system combined with Whip-It! Nitro **Coffee Chargers** to instantly infuse perfection into every pour. Create cascading effects for an attractive visual presentation. The stainless steel and dishwasher safe design makes it easy to clean and maintain. Enhance the flavor of any nitro-infused beverage and enjoy the aromatic beauty of fresh, incredibly smooth results.

## **FEATURES**

- Designed for the coffee professional and barista
- Made from the highest-grade stainless steel
- Perfect for cold brew coffee and nitro-infused beverages
- Versatile in any kitchen, home or bar
- Commercial dishwasher safe
- Limited Lifetime Warranty

## **1L NITRO BREW**

with nitro tip + recipe booklet

|  | Product Specs | 5 lbs<br>w 3.75 in x h 12.75 in x d 3.75 ir |
|--|---------------|---------------------------------------------|
|  | Product UPC   | 8 50028 97280 9                             |
|  | Case UPC      | 8 10100 48014 1                             |
|  | Item Code     | DF-NBrew-L01S                               |
|  | Case Count    | 6                                           |