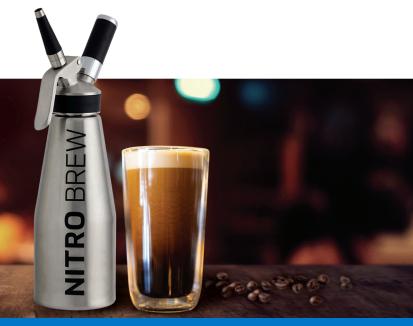

## **Energize** with satiny, smooth nitro-infusion

## WHIP-IT! NITRO BREW DISPENSER

The Whip-It! Nitro Brew is an innovative dispenser that infuses a range of beverages from coffee, tea, soda and cocktails. Its strategic interior mechanisms make it an advanced technological system combined with Whip-It! Nitro **Coffee Chargers** to instantly infuse perfection into every pour. Create cascading effects for an attractive visual presentation. The stainless steel and dishwasher safe design makes it easy to clean and maintain. Enhance the flavor of any nitro-infused beverage and enjoy the aromatic beauty of fresh, incredibly smooth results.