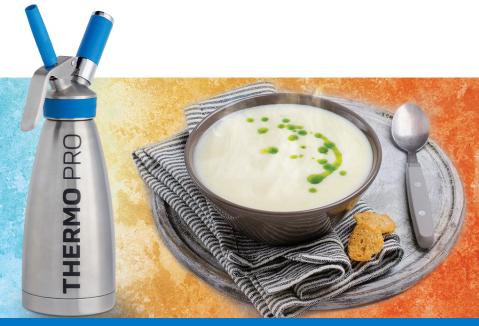

## **WHIP-IT! THERMO PRO DISPENSER**

The Whip-It! Thermo Pro dispenser is a multi-purpose gadget with thermal capabilities to keep food and drinks hot or cold. Create warm soups and sauces and fresh desserts, creams and whipped cream that stays cold longer. The stainless steel, double wall constructed bottle provides optimal thermal performance, insulation and dispenses evenly. It is simple to use and quickly achieves desired results. Perfect for any professional kitchen setting.

### **FEATURES**

- Designed for professional and catering kitchens
- Double-walled, stainless steel bottle for even dispensing
- Rubberized seal for easy grip
- NSF certified for commercial use
- Excellent hot and cold retention.
- Commercial dishwasher safe
- Limited Lifetime Warranty