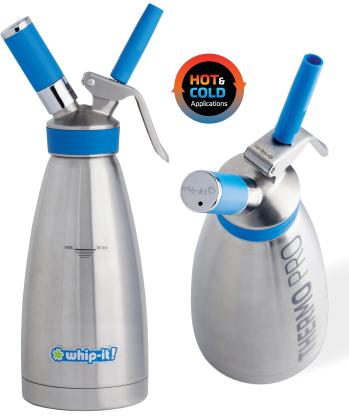

## **WHIP-IT! THERMO PRO DISPENSER**

The Whip-It! Thermo Pro dispenser is a multi-purpose gadget with thermal capabilities to keep food and drinks hot or cold. Create warm soups and sauces and fresh desserts, creams and whipped cream that stays cold longer. The stainless steel, double wall constructed bottle provides optimal thermal performance, insulation and dispenses evenly. It is simple to use and quickly achieves desired results. Perfect for any professional kitchen setting.

### **FEATURES**

- Designed for professional and catering kitchens
- Double-walled, stainless steel bottle for even dispensing
- Rubberized seal for easy grip
- NSF certified for commercial use
- Excellent hot and cold retention.
- Commercial dishwasher safe
- Limited Lifetime Warranty