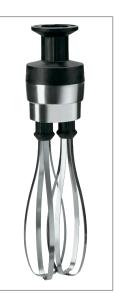

#### Whisk **Attachment** WSB2W

10" stainless steel whipping paddles. Fits entire Big Stix® Heavy-Duty **Immersion** Blender line. User-replaceable coupling. Die-cast gears for optimal performance. **ETL Sanitation** 