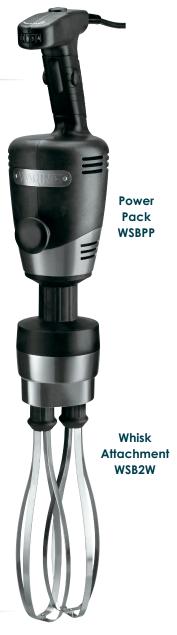

# **Power Pack WSBPP**

Universal power pack fits all shafts and whisk attachments

NSF approved

#### Whisk **Attachment** WSB2W

10" stainless steel whipping paddles. Fits entire Big Stix® Heavy-Duty **Immersion** Blender line. User-replaceable coupling. Die-cast gears for optimal performance. **ETL Sanitation** 