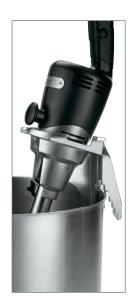

### **Bowl Clamp WSBBC**

Allows hands-free operation. Fits entire Bia Stix® Heavy-Duty **Immersion** Blender line (except whisk attachment).