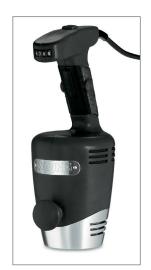

# Big Stik® Heavy-Duty Whisk **WSBPPWA**

- 1 HP heavy-duty motor
- 750W variable-speed motor 1,800 RPM on HIGH with whisk
- Mash 50 lb. of cooked potatoes in under a minute!
- Continuous ON feature
- User-replaceable couplings on power pack and whisk attachment
- Die-cast gears for optimal performance
- Rubberized comfort grip and patented second handle for safe and controlled operation
- 10" stainless steel whipping paddles 120V, 60 Hz, 5-15P (1) Limited One-Year Warranty

# **Power Pack WSBPP**

Universal power pack fits all shafts and whisk attachments

NSF approved