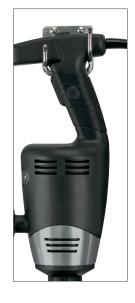

# Big Stik® Heavy-Duty Whisk **WSBPPWA**

- 1 HP heavy-duty motor
- 750W variable-speed motor 1,800 RPM on HIGH with whisk
- Mash 50 lb. of cooked potatoes in under a minute!
- Continuous ON feature
- User-replaceable couplings on power pack and whisk attachment
- Die-cast gears for optimal performance
- Rubberized comfort grip and patented second handle for safe and controlled operation
- 10" stainless steel whipping paddles 120V, 60 Hz, 5-15P (1) Limited One-Year Warranty

# **Power Pack WSBPP**

Universal power pack fits all shafts and whisk attachments

NSF approved