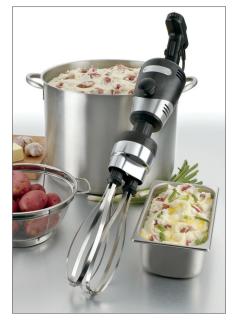

# Big Stik® Heavy-Duty Whisk **WSBPPWA**

- 1 HP heavy-duty motor
- 750W variable-speed motor 1,800 RPM on HIGH with whisk
- Mash 50 lb. of cooked potatoes in under a minute!
- Continuous ON feature
- User-replaceable couplings on power pack and whisk attachment
- Die-cast gears for optimal performance
- Rubberized comfort grip and patented second handle for safe and controlled operation
- 10" stainless steel whipping paddles 120V, 60 Hz, 5-15P (1) Limited One-Year Warranty

#### Whisk **Attachment** WSB2W

10" stainless steel whipping paddles. Fits entire Big Stix® Heavy-Duty **Immersion** Blender line. User-replaceable coupling. Die-cast gears for optimal performance. **ETL Sanitation** 